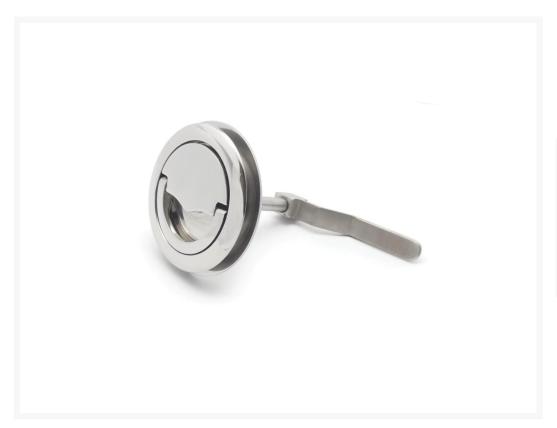

## Premium Hatch Locking Device - With Flange -Ø70mm

## **Short Description**

This small polished stainless steel hatch lock features an incorporated flange which elegantly dresses the hole cut-out as well as a counterplate to aid the secure clamping of the lock to the hatch lid. The hatch lock is machined from solid 316-grade stainless steel and is mirror polished. Forming part of our premium range, the lock is hand finished and beautifully engineered; perfect for even the most discerning of customers. Elements such as the optional patented magnetic system for securing the lifting ring/turning handle to the lock body set this hatch lock apart from the rest.