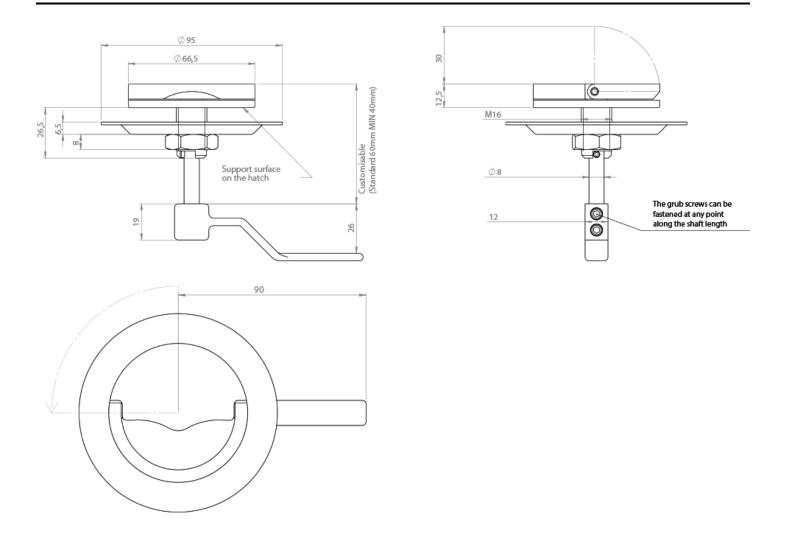

### **Additional Information**

| Diameter (mm)        | 66.50               |
|----------------------|---------------------|
| Weight (kg)          | 0.588000            |
| Finish               | 316 Stainless Steel |
| Min. Panel Thickness | ~20.00              |
| Cut-out Size (mm)    | Ø61.00              |
| Depth (mm)           | 12.50               |