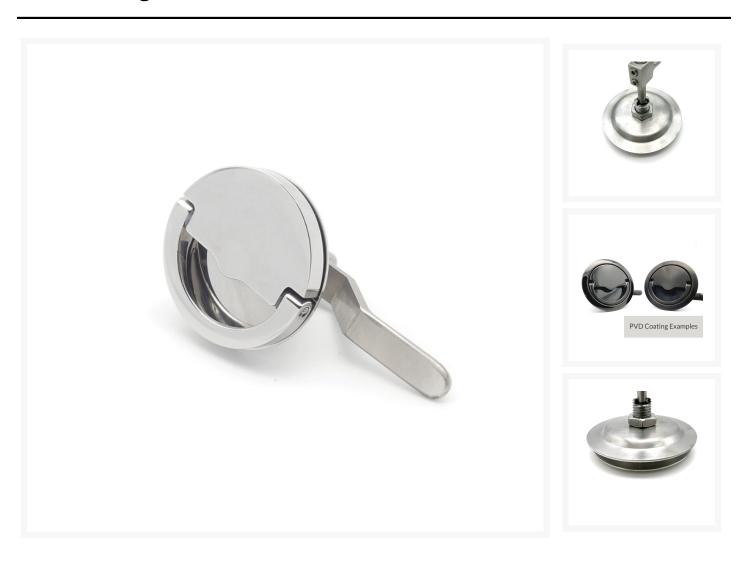

### **Short Description**

This large polished stainless steel hatch lock is designed for either surface mounting or flush recessing into a hatch lid. The product comes with a counter plate to aid the secure clamping of the lock to the hatch lid. This is secured in place with a single nut. Please consult *FST* variant for the alternative fixing design.

The hatch lock is machined from solid 316-grade stainless steel and is mirror polished. Forming part of our

premium range, the lock is hand finished and beautifully engineered; perfect for even the most discerning of customers. Elements such as the optional patented magnetic system for securing the lifting ring/turning handle to the lock body set this hatch lock apart from the rest.

Standard length of the lever shaft is 60mm but other lengths are available on request.

Industrial PVD coatings are available for this product line. PVD offers superior protection and added hardness to a stainless steel product. During the process, colour can be added which completely changes the final product aesthetic. Black PVD is available for example in a gloss or matt finish (see product image gallery).