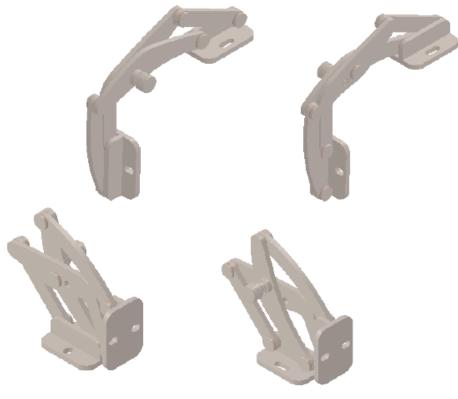

## **Product Handing**

Left Hand

**Right Hand** 

Drawing

Right hand drawing shown - fully open