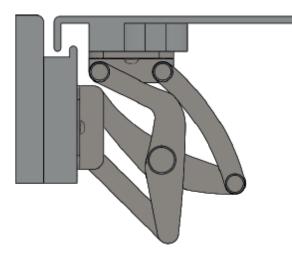

The hinge can function on both horizontal and vertical applications opening up to 178° and allowing the hatch lid or door to open completely flat against the deck or bulkhead.

This *Slim Spider Hinge* is handed, with a right hand and a left hand being used together as a pair on an opening lid. This version also includes a pin lock system which blocks the hinge from closing when engaged.

## **Product Handing**

Left Hand

**Right Hand** 

Drawing

Right hand drawing shown - fully open