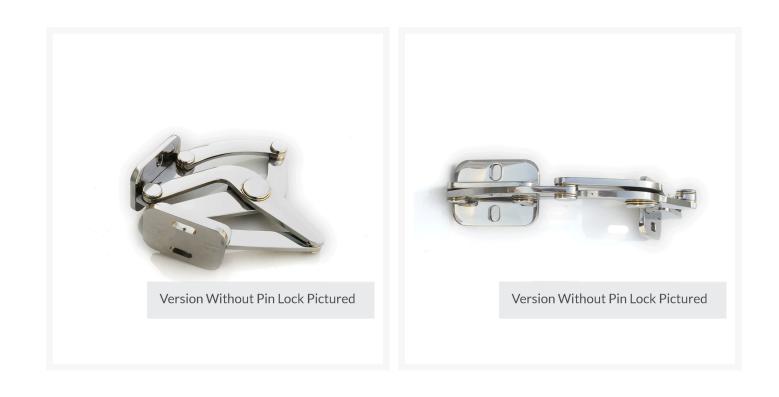

#### **Product Images**

The hinge can function on both horizontal and vertical applications opening up to 178° and allowing the hatch lid or door to open completely flat against the deck or bulkhead.

This *Slim Spider Hinge* is handed, with a right hand and a left hand being used together as a pair on an opening lid. This version also includes a pin lock system which blocks the hinge from closing when engaged.