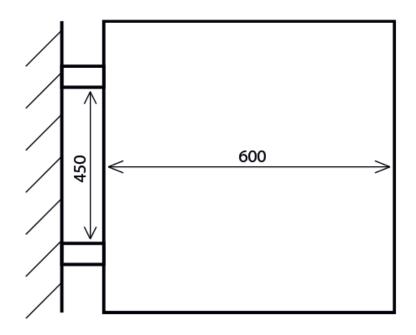

## **Maximum Weight Capacity**

The following calculations have been carried out in order to help demonstrate the load bearing capacity of the spider hinge. For the purposes of the calculations, a 600mm x 600mm panel has been used with 450mm spacing between hinges when using 2 or 4 hinges coupled two by two. Please note that the test has been carried out on a vertically hung panel which causes the greatest strain on the hinges. A horizontally opening panel with our spider hinges would result in far greater maximum weight capacity figures.