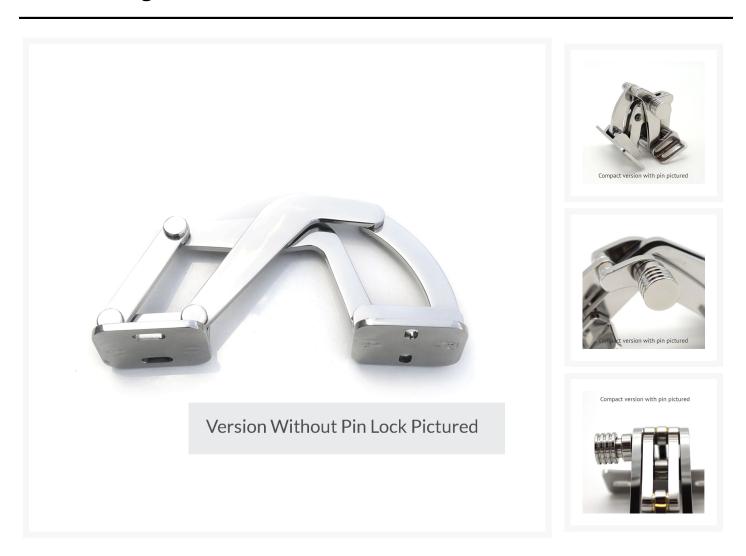

#### **Product Images**

The hinge can function on both horizontal and vertical applications opening up to 178° and allowing the hatch lid or door to open completely flat against the deck or bulkhead.

This *Slim Spider Hinge* is handed, with a right hand and a left hand being used together as a pair on an opening lid. This version also includes a pin lock system which blocks the hinge from closing when engaged.