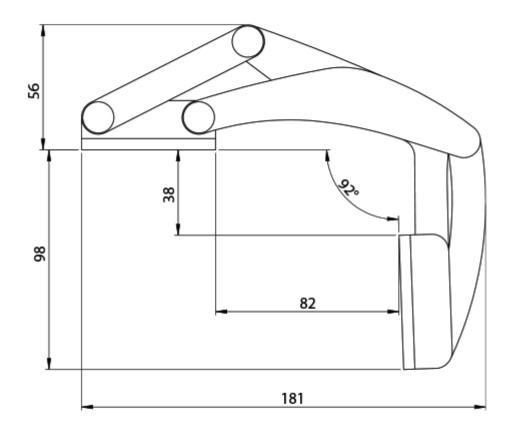

The hinge can function on both horizontal and vertical applications opening up to 178° and allowing the hatch lid or door to open completely flat against the deck or bulkhead.

This *Slim Spider Hinge* is handed, with a right hand and a left hand being used together as a pair on an opening lid. This version also includes a pin lock system which blocks the hinge from closing when engaged.

### **Additional Information**

| Max. Opening | 178°                |
|--------------|---------------------|
| Finish       | 316 Stainless Steel |
| Weight (kg)  | 0.378000            |