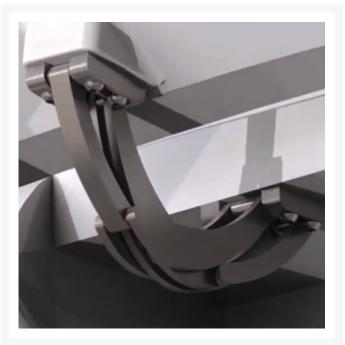

#### **Short Description**

316-grade stainless steel spider hinge for doors, hatches and bulwark doors. This an exclusive patented product with high-end technical features. The choice of materials, such as AISI 316 stainless steel and bronze, ensure durability and high resistance to corrosion and wear as well as ultimate performance.

The hinge can function on both horizontal and vertical applications opening up to 178°. This *Big Spider Hinge* is particularly suited to large hinged doors such as garage doors or similar.