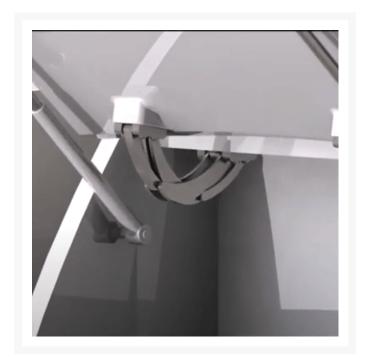

#### **Short Description**

316-grade stainless steel spider hinge for doors, hatches and bulwark doors. This an exclusive patented product with high-end technical features. The choice of materials, such as AISI 316 stainless steel and bronze, ensure durability and high resistance to corrosion and wear as well as ultimate performance.

The hinge can function on both horizontal and vertical applications opening up to 178°. This *Big Spider Hinge* is particularly suited to large hinged doors such as garage doors or similar.