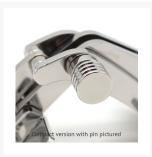

#### **Short Description**

316-grade stainless steel spider hinge for doors, hatches and bulwark doors. This an exclusive patented product with high-end technical features. The choice of materials, such as AISI 316 stainless steel and bronze, ensure durability and high resistance to corrosion and wear as well as ultimate performance.

The hinge can function on both horizontal and vertical applications opening up to 178°. This *Big Spider Hinge* is particularly suited to large hinged doors such as garage doors or similar.