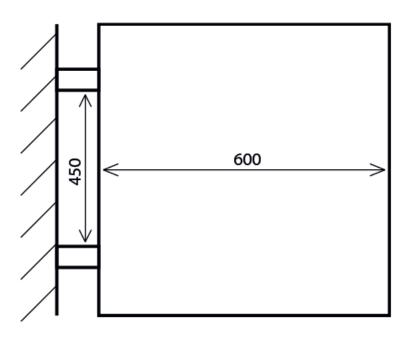

# **Maximum Weight Capacity**

The following calculations have been carried out in order to help demonstrate the load bearing capacity of the spider hinge. For the purposes of the calculations, a 600mm x 600mm panel has been used with 450mm spacing between hinges when using 2 or 4 hinges coupled two by two. Please note that the test has been carried out on a vertically hung panel which causes the greatest strain on the hinges. A horizontally opening panel with our spider hinges would result in far greater maximum weight capacity figures.