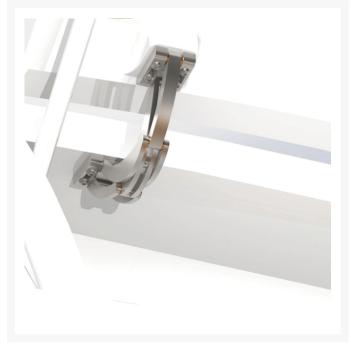

#### **Short Description**

316-grade stainless steel spider hinge for doors, hatches and bulwark doors. This an exclusive patented product with high-end technical features. The choice of materials, such as AISI 316 stainless steel and bronze, ensure durability and high resistance to corrosion and wear as well as ultimate performance.

The hinge can function on both horizontal and vertical applications opening up to 178°. This *Big Spider Hinge* is particularly suited to large hinged doors such as garage doors or similar.