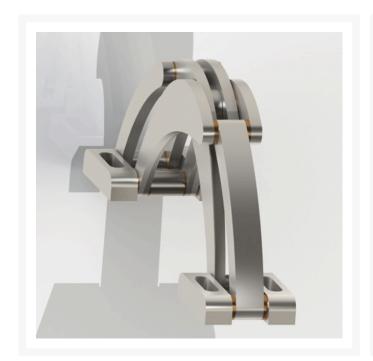

#### **Short Description**

316-grade stainless steel spider hinge for doors, hatches and bulwark doors. This an exclusive patented product with high-end technical features. The choice of materials, such as AISI 316 stainless steel and bronze, ensure durability and high resistance to corrosion and wear as well as ultimate performance.

The hinge can function on both horizontal and vertical applications opening up to 178°. This *Big Spider Hinge* is particularly suited to large hinged doors such as garage doors or similar.