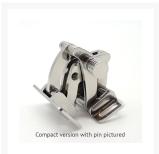

#### **Short Description**

316-grade stainless steel spider hinge for doors, hatches and bulwark doors. This an exclusive patented product with high-end technical features. The choice of materials, such as AISI 316 stainless steel and bronze, ensure durability and high resistance to corrosion and wear as well as ultimate performance.

The hinge can function on both horizontal and vertical applications opening up to 178°. This *Big Spider Hinge* is particularly suited to large hinged doors such as garage doors or similar.