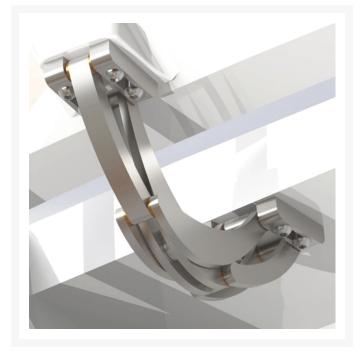

#### **Short Description**

316-grade stainless steel spider hinge for doors, hatches and bulwark doors. This an exclusive patented product with high-end technical features. The choice of materials, such as AISI 316 stainless steel and bronze, ensure durability and high resistance to corrosion and wear as well as ultimate performance.

The hinge can function on both horizontal and vertical applications opening up to 178°. This *Big Spider Hinge* is particularly suited to large hinged doors such as garage doors or similar.