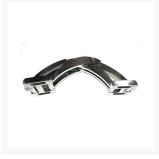

#### **Short Description**

316-grade stainless steel spider hinge for doors, hatches and bulwark doors. This an exclusive patented product with high-end technical features. The choice of materials, such as AISI 316 stainless steel and bronze, ensure durability and high resistance to corrosion and wear as well as ultimate performance.

The hinge can function on both horizontal and vertical applications opening up to 178°. This *Big Spider Hinge* is particularly suited to large hinged doors such as garage doors or similar.