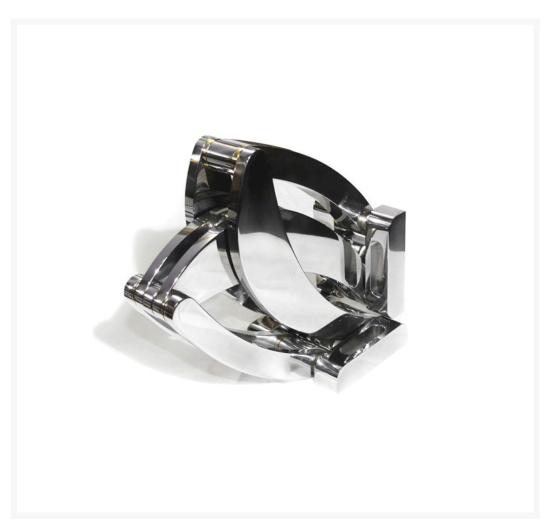

#### **Short Description**

316-grade stainless steel spider hinge for doors, hatches and bulwark doors. This an exclusive patented product with high-end technical features. The choice of materials, such as AISI 316 stainless steel and bronze, ensure durability and high resistance to corrosion and wear as well as ultimate performance.

The hinge can function on both horizontal and vertical applications opening up to 178°. This *Big Spider Hinge* is particularly suited to large hinged doors such as garage doors or similar.