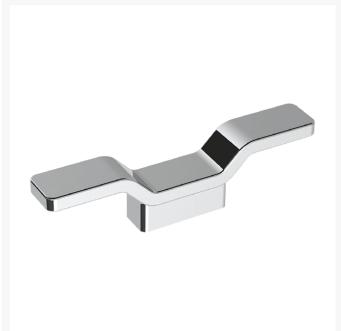

#### **Short Description**

A beautiful piece of deck hardware and a highly functional cleat. This stainless steel deck cleat is cast from 316, marine-grade stainless steel and is available in four sizes from 180mm to 320mm long. Supplied complete with stud fixings for installation.