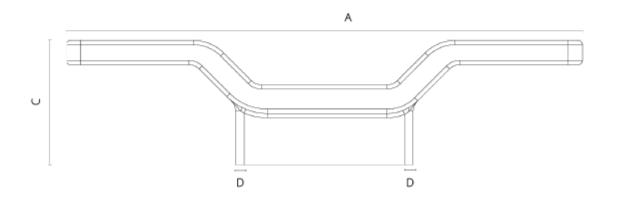

## **Description**

| Part<br>Number | A   | В     | С     | D   |
|----------------|-----|-------|-------|-----|
| 9330A00SS      | 180 | 27.50 | 43.50 | M10 |
| 9330B00SS      | 220 | 35    | 54    | M12 |
| 9330C00SS      | 260 | 40    | 61.50 | M12 |
| 9330D00SS      | 320 | 50    | 75    | M14 |