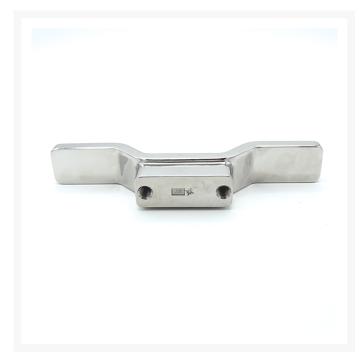

#### **Short Description**

A beautiful piece of deck hardware and a highly functional cleat. This stainless steel deck cleat is cast from 316, marine-grade stainless steel and is available in four sizes from 180mm to 320mm long. Supplied complete with stud fixings for installation.