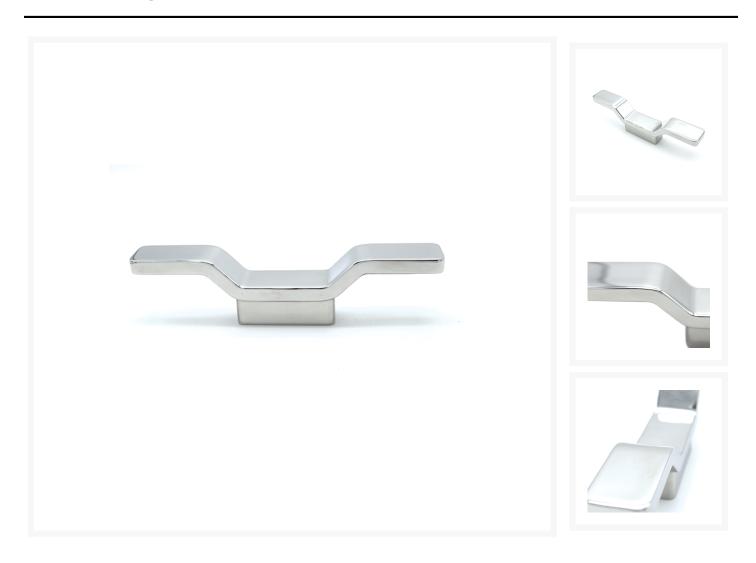

#### **Product Images**

#### **Short Description**

A beautiful piece of deck hardware and a highly functional cleat. This stainless steel deck cleat is cast from 316, marine-grade stainless steel and is available in four sizes from 180mm to 320mm long. Supplied complete with stud fixings for installation.