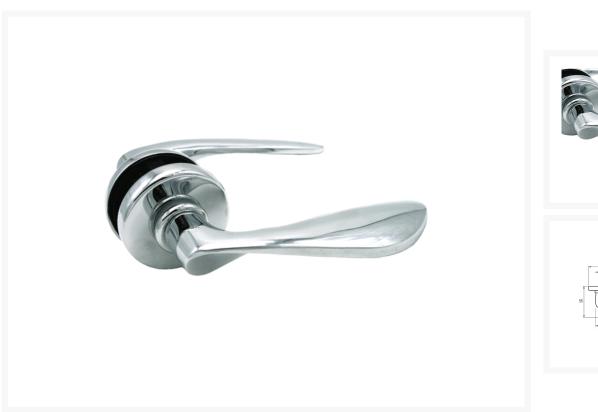

#### Pair of solid brass door handles with roses and spindle.

- Suitable for a maximum door thickness of 42mm.
- Supplied complete with a nylon spring-loaded securing rose for self-righting of handles.
- Handles feature concealed fixings.
- Available in a chromed brass finish.

## **Additional Information**

| Base Diameter (mm)  | 45               |
|---------------------|------------------|
| Spindle (mm)        | 8                |
| Spindle Length (mm) | 80               |
| Protrusion (mm)     | 55               |
| Handle Length (mm)  | 108              |
| Finish              | Chrome           |
| Manufacturer        | Foresti & Suardi |
| Weight (kg)         | 0.390000         |