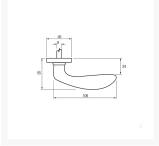

## **Additional Information**

| Base Diameter (mm)  | 45               |
|---------------------|------------------|
| Spindle (mm)        | 8                |
| Spindle Length (mm) | 80               |
| Protrusion (mm)     | 55               |
| Handle Length (mm)  | 108              |
| Finish              | Chrome           |
| Manufacturer        | Foresti & Suardi |
| Weight (kg)         | 0.390000         |