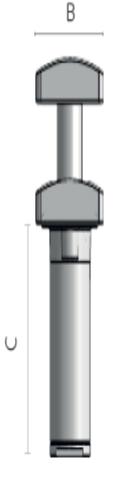

### **Description**

|           | Α   | В  | С   | D  | E  | M   | Maximum Load |
|-----------|-----|----|-----|----|----|-----|--------------|
| 9325A00SS | 185 | 42 | 45  | 15 | 38 | M8  | 700kg        |
| 9325B00SS | 265 | 55 | 86  | 18 | 59 | M10 | 3512kg       |
| 9325C00SS | 355 | 65 | 118 | 22 | 87 | M12 | 5415kg       |