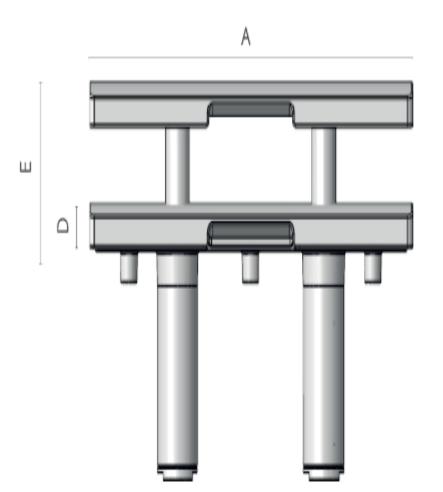

### **Description**

|           | Α   | В  | С   | D  | E  | M   | Maximum Load |
|-----------|-----|----|-----|----|----|-----|--------------|
| 9325A00SS | 185 | 42 | 45  | 15 | 38 | M8  | 700kg        |
| 9325B00SS | 265 | 55 | 86  | 18 | 59 | M10 | 3512kg       |
| 9325C00SS | 355 | 65 | 118 | 22 | 87 | M12 | 5415kg       |