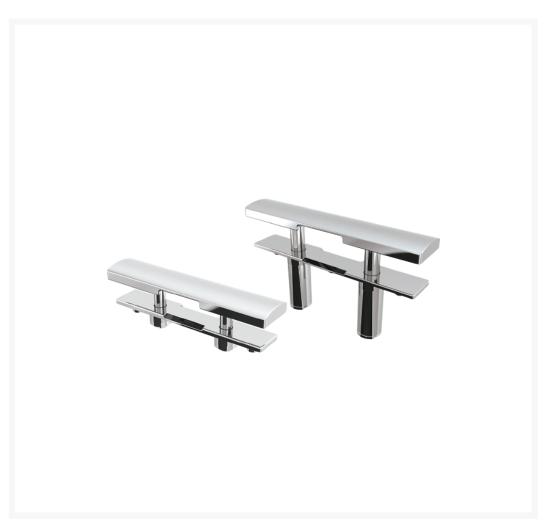

### **Short Description**

316-grade stainless steel retractable deck cleat in three different sizes. The cleat features a smooth and strong action with Viton seal technology for durability and performance. This retractable deck cleat shares the same top profile as the *GEM* fixed cleat and makes for an excellent pairing.

- Stud fixing (fixings supplied)
- Water drain connections for the middle and large size
- Polished finish

### **Description**

|           | Α   | В  | С   | D  | E  | M   | Maximum Load |
|-----------|-----|----|-----|----|----|-----|--------------|
| 9325A00SS | 185 | 42 | 45  | 15 | 38 | M8  | 700kg        |
| 9325B00SS | 265 | 55 | 86  | 18 | 59 | M10 | 3512kg       |
| 9325C00SS | 355 | 65 | 118 | 22 | 87 | M12 | 5415kg       |