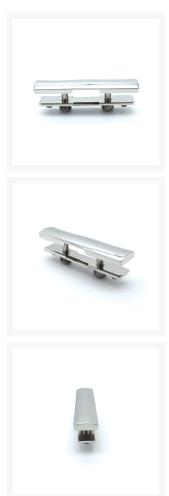

### **Product Images**

### **Short Description**

316-grade stainless steel retractable deck cleat in three different sizes. The cleat features a smooth and strong action with Viton seal technology for durability and performance. This retractable deck cleat shares the same top profile as the *GEM* fixed cleat and makes for an excellent pairing.

- Stud fixing (fixings supplied)
- Water drain connections for the middle and large size
- Polished finish