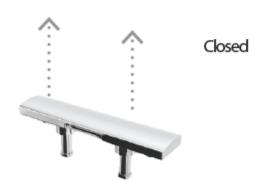

### **Short Description**

316-grade stainless steel retractable deck cleat in three different sizes. The cleat features a smooth and strong action with Viton seal technology for durability and performance. This retractable deck cleat shares the same top profile as the *GEM* fixed cleat and makes for an excellent pairing.