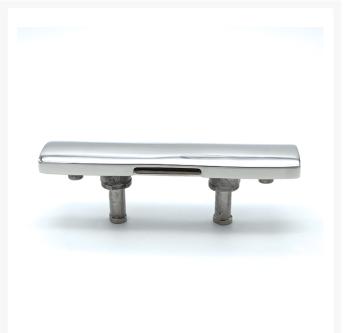

### **Short Description**

316-grade stainless steel retractable deck cleat in three different sizes. The cleat features a smooth and strong action with Viton seal technology for durability and performance. This retractable deck cleat shares the same top profile as the *GEM* fixed cleat and makes for an excellent pairing.

- Stud fixing (fixings supplied)
- Water drain connections for the middle and large size
- Polished finish

### **Description**

|           | Α   | В  | С   | D  | E  | M   | Maximum Load |
|-----------|-----|----|-----|----|----|-----|--------------|
| 9325A00SS | 185 | 42 | 45  | 15 | 38 | M8  | 700kg        |
| 9325B00SS | 265 | 55 | 86  | 18 | 59 | M10 | 3512kg       |
| 9325C00SS | 355 | 65 | 118 | 22 | 87 | M12 | 5415kg       |