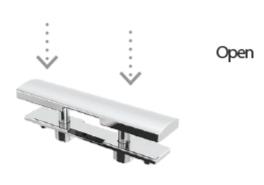

### **Short Description**

316-grade stainless steel retractable deck cleat in three different sizes. The cleat features a smooth and strong action with Viton seal technology for durability and performance. This retractable deck cleat shares the same top profile as the *GEM* fixed cleat and makes for an excellent pairing.