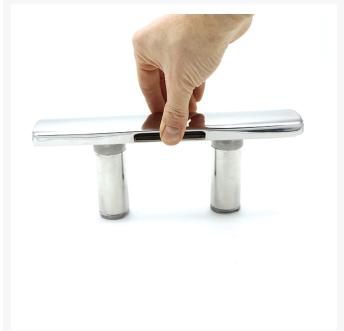

### **Short Description**

316-grade stainless steel retractable deck cleat in three different sizes. The cleat features a smooth and strong action with Viton seal technology for durability and performance. This retractable deck cleat shares the same top profile as the *GEM* fixed cleat and makes for an excellent pairing. This particular model of cleat features a screw fixing for applications where access from underneath is not possible. The top stainless steel casting is quickly removed from the body of the cleat, providing access to the countersunk holes in the base plate.

- Screw fixing from top (fixings not supplied)
- Water drain connections for the middle and large size
- Polished finish