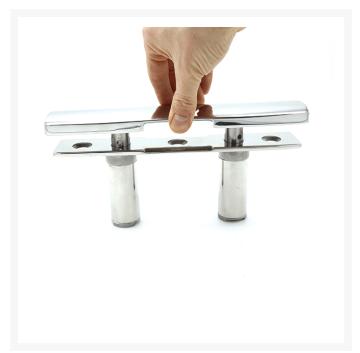

### **Short Description**

316-grade stainless steel retractable deck cleat in three different sizes. The cleat features a smooth and strong action with Viton seal technology for durability and performance. This retractable deck cleat shares the same top profile as the *GEM* fixed cleat and makes for an excellent pairing. This particular model of cleat features a screw fixing for applications where access from underneath is not possible. The top stainless steel casting is quickly removed from the body of the cleat, providing access to the countersunk holes in the base plate.

- Screw fixing from top (fixings not supplied)
- Water drain connections for the middle and large size
- Polished finish