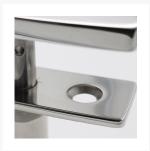

### **Short Description**

316-grade stainless steel retractable deck cleat in three different sizes. The cleat features a smooth and strong action with Viton seal technology for durability and performance. This retractable deck cleat shares the same top profile as the *GEM* fixed cleat and makes for an excellent pairing. This particular model of cleat features a screw fixing for applications where access from underneath is not possible. The top stainless steel casting is quickly removed from the body of the cleat, providing access to the countersunk holes in the base plate.

- Screw fixing from top (fixings not supplied)
- Water drain connections for the middle and large size
- Polished finish