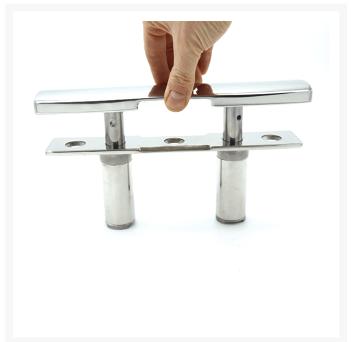

### **Short Description**

316-grade stainless steel retractable deck cleat in three different sizes. The cleat features a smooth and strong action with Viton seal technology for durability and performance. This retractable deck cleat shares the same top profile as the *GEM* fixed cleat and makes for an excellent pairing. This particular model of cleat features a screw fixing for applications where access from underneath is not possible. The top stainless steel casting is quickly removed from the body of the cleat, providing access to the countersunk holes in the base plate.

- Screw fixing from top (fixings not supplied)
- Water drain connections for the middle and large size
- Polished finish