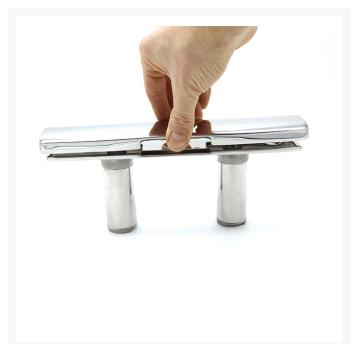

### **Short Description**

316-grade stainless steel retractable deck cleat in three different sizes. The cleat features a smooth and strong action with Viton seal technology for durability and performance. This retractable deck cleat shares the same top profile as the *GEM* fixed cleat and makes for an excellent pairing. This particular model of cleat features a screw fixing for applications where access from underneath is not possible. The top stainless steel casting is quickly removed from the body of the cleat, providing access to the countersunk holes in the base plate.

- Screw fixing from top (fixings not supplied)
- Water drain connections for the middle and large size
- Polished finish