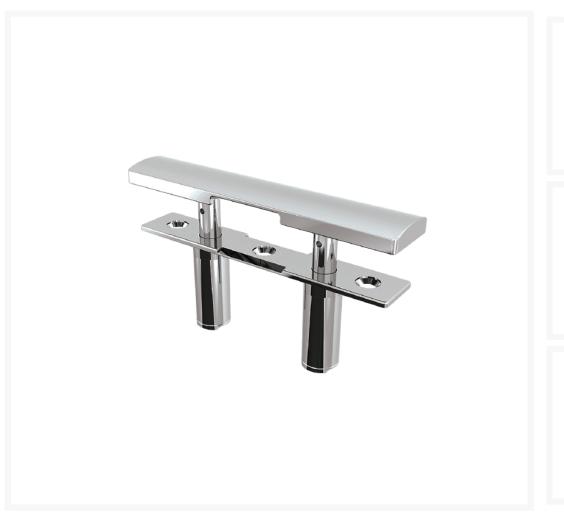

### **Short Description**

316-grade stainless steel retractable deck cleat in three different sizes. The cleat features a smooth and strong action with Viton seal technology for durability and performance. This retractable deck cleat shares the same top profile as the *GEM* fixed cleat and makes for an excellent pairing. This particular model of cleat features a screw fixing for applications where access from underneath is not possible. The top stainless steel casting is quickly removed from the body of the cleat, providing access to the countersunk holes in the base plate.

- Screw fixing from top (fixings not supplied)
- Water drain connections for the middle and large size
- Polished finish