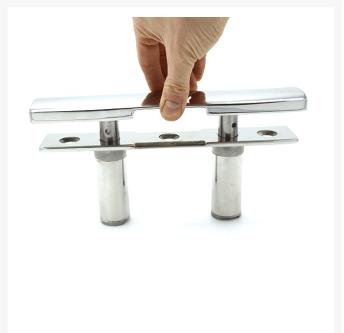

### **Short Description**

316-grade stainless steel retractable deck cleat in three different sizes. The cleat features a smooth and strong action with Viton seal technology for durability and performance. This retractable deck cleat shares the same top profile as the *GEM* fixed cleat and makes for an excellent pairing. This particular model of cleat features a screw fixing for applications where access from underneath is not possible. The top stainless steel casting is quickly removed from the body of the cleat, providing access to the countersunk holes in the base plate.

- Screw fixing from top (fixings not supplied)
- Water drain connections for the middle and large size
- Polished finish