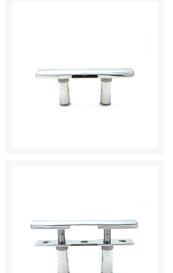

### **Short Description**

316-grade stainless steel retractable deck cleat in three different sizes. The cleat features a smooth and strong action with Viton seal technology for durability and performance. This retractable deck cleat shares the same top profile as the *GEM* fixed cleat and makes for an excellent pairing. This particular model of cleat features a screw fixing for applications where access from underneath is not possible. The top stainless steel casting is quickly removed from the body of the cleat, providing access to the countersunk holes in the base plate.

- Screw fixing from top (fixings not supplied)
- Water drain connections for the middle and large size
- Polished finish