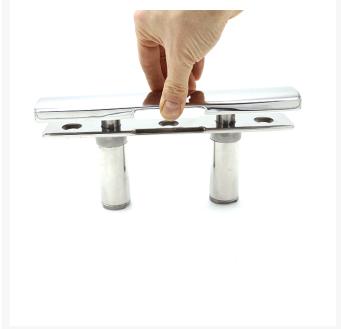

### **Short Description**

316-grade stainless steel retractable deck cleat in three different sizes. The cleat features a smooth and strong action with Viton seal technology for durability and performance. This retractable deck cleat shares the same top profile as the *GEM* fixed cleat and makes for an excellent pairing. This particular model of cleat features a screw fixing for applications where access from underneath is not possible. The top stainless steel casting is quickly removed from the body of the cleat, providing access to the countersunk holes in the base plate.

- Screw fixing from top (fixings not supplied)
- Water drain connections for the middle and large size
- Polished finish