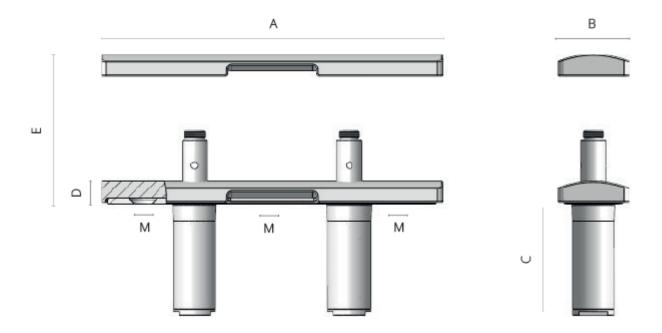

### Description

|           | Α   | В  | С   | D  | E  | M   | Maximum Load |
|-----------|-----|----|-----|----|----|-----|--------------|
| 9326A00SS | 185 | 42 | 45  | 15 | 38 | M8  | 700kg        |
| 9326B00SS | 265 | 55 | 86  | 18 | 59 | M10 | 3512kg       |
| 9326C00SS | 355 | 65 | 118 | 22 | 87 | M12 | 5415kg       |