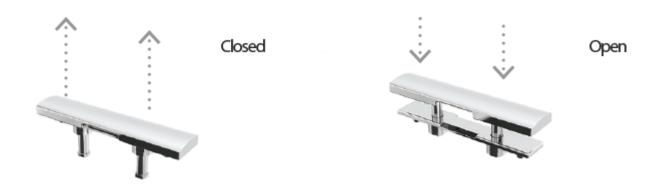

### **Short Description**

316-grade stainless steel retractable deck cleat in three different sizes. The cleat features a smooth and strong action with Viton seal technology for durability and performance. This retractable deck cleat shares the same top profile as the *GEM* fixed cleat and makes for an excellent pairing. This particular model of cleat features a screw fixing for applications where access from underneath is not possible. The top stainless steel casting is quickly removed from the body of the cleat, providing access to the countersunk holes in the base plate.