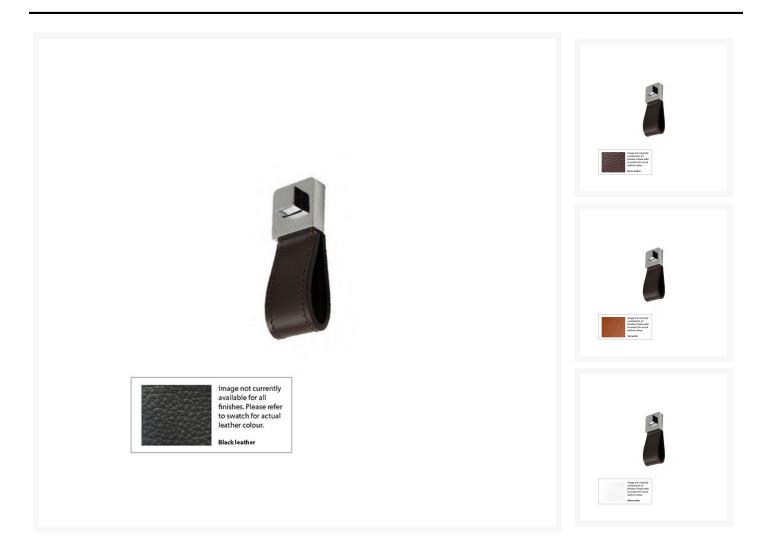

#### Solid brass push button complete with latch.

Available in chromed brass with a choice of 4 leathers.

Other finishes available on request, a minimum order quantity may apply.

# **Product Options**

Finish:

Chrome With Black Leather

Chrome With Brown Leather

Chrome With Tan Leather

Chrome With White Leather