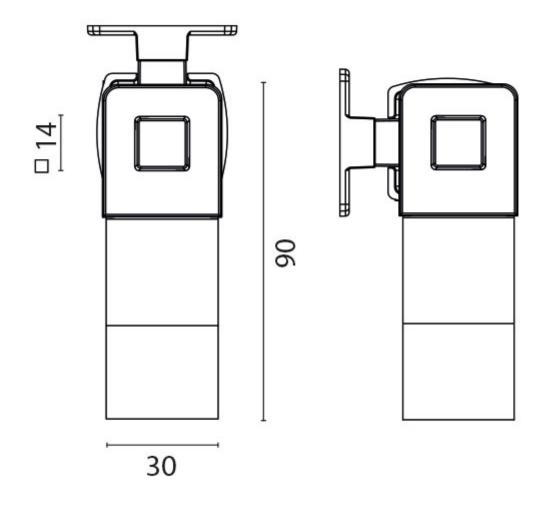

# **Additional Information**

| Max. Panel Thickness (mm) | 23               |
|---------------------------|------------------|
| Manufacturer              | Foresti & Suardi |
| Weight (kg)               | 0.150000         |