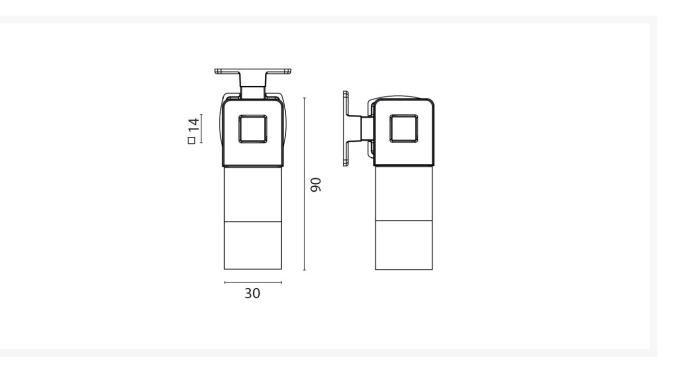

# **Additional Information**

| Max. Panel Thickness (mm) | 23               |
|---------------------------|------------------|
| Manufacturer              | Foresti & Suardi |
| Weight (kg)               | 0.150000         |