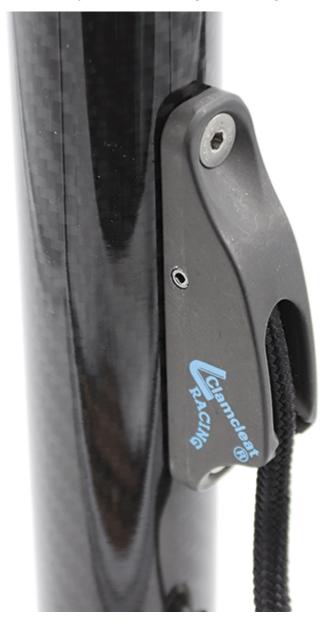

# **Awning Pole**

Ø38mm carbon fibre pole for sun awning systems designed for use on yachts. The carbon fibre pole is finished with a gloss lacquer and is telescopic, adjustable from 1350mm to 2000mm.

The carbon fibre pole is supplied with a Clamcleat® rope fastening system in order to secure the fabric. This system supports rope from 4-8mm in diameter.

The pole can be used in any number of configurations together with other poles.