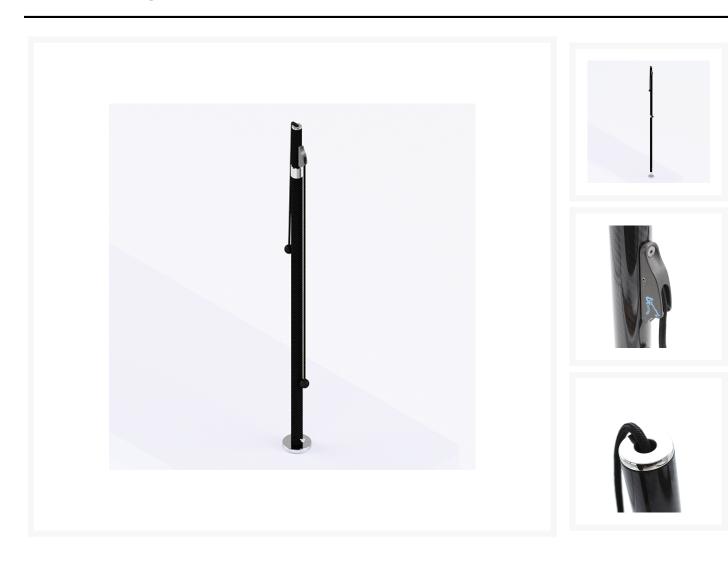

#### **Short Description**

Removable telescopic carbon fibre sun awning kit. Kit includes a carbon fibre pole and an S38 stainless steel deck socket.

- Gloss black carbon fibre pole that can be adjusted from 1350mm to 2000mm.
- Fabric is fastened and tension can be adjusted using the Clamcleat® cleat system.
- Self-locking base with patented trigger release action.
- Straight or inclined 6° S38 base socket.

# **Awning Pole**

Ø38mm carbon fibre pole for sun awning systems designed for use on yachts. The carbon fibre pole is finished with a gloss lacquer and is telescopic, adjustable from 1350mm to 2000mm.

The carbon fibre pole is supplied with a Clamcleat® rope fastening system in order to secure the fabric. This system supports rope from 4-8mm in diameter.

### **Base Socket**

The innovative patented socket features a self-rising lid design. No need to screw and unscrew a lid, just simply push to pole straight into the socket and release with a spring loaded button installed on the base of the docked accessory. The socket also features a drain, allowing any water that enters to be sent straight to the bilge.