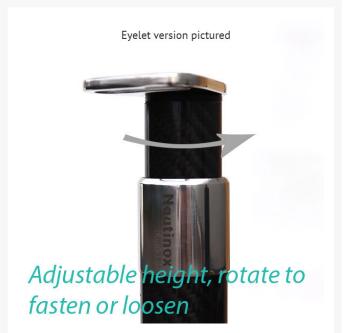

# **Awning Pole**

Ø38mm carbon fibre pole for sun awning systems designed for use on yachts. The carbon fibre pole is finished with a gloss lacquer and is telescopic, adjustable from 1350mm to 2000mm.

The carbon fibre pole is supplied with a Clamcleat® rope fastening system in order to secure the fabric. This system supports rope from 4-8mm in diameter.

The pole can be used in any number of configurations together with other poles.