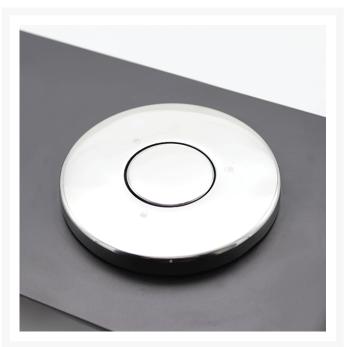

### **Base Socket**

The innovative patented socket features a self-rising lid design. No need to screw and unscrew a lid, just simply push to pole straight into the socket and release with a spring loaded button installed on the base of the docked accessory. The socket also features a drain, allowing any water that enters to be sent straight to the bilge.

The S38 base socket is available with a straight insert and visible fixing combination only.