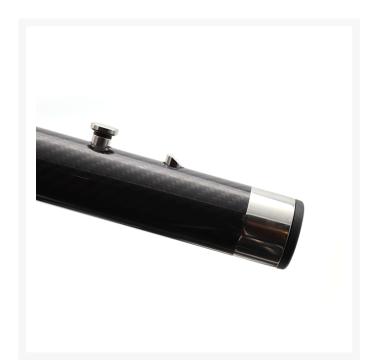

# **Awning Pole**

Ø38mm carbon fibre pole for sun awning systems designed for use on yachts. The carbon fibre pole is finished with a gloss lacquer and is telescopic, adjustable from 1350mm to 2000mm.

The carbon fibre pole is supplied with a Clamcleat® rope fastening system in order to secure the fabric. This system supports rope from 4-8mm in diameter.

### **Base Socket**

The innovative patented socket features a self-rising lid design. No need to screw and unscrew a lid, just simply push to pole straight into the socket and release with a spring loaded button installed on the base of the docked accessory. The socket also features a drain, allowing any water that enters to be sent straight to the bilge.