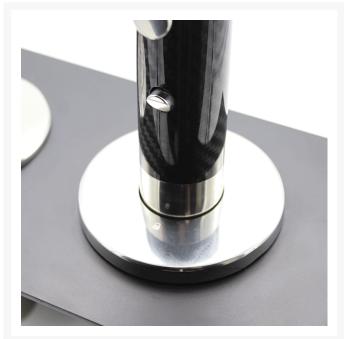

# **Awning Pole**

Ø38mm carbon fibre pole for sun awning systems designed for use on yachts. The carbon fibre pole is finished with a gloss lacquer and is telescopic, adjustable from 1350mm to 2000mm.

The carbon fibre pole is supplied with a Clamcleat® rope fastening system in order to secure the fabric. This system supports rope from 4-8mm in diameter.

The pole can be used in any number of configurations together with other poles.

### **Base Socket**

The innovative patented socket features a self-rising lid design. No need to screw and unscrew a lid, just simply push to pole straight into the socket and release with a spring loaded button installed on the base of the docked accessory. The socket also features a drain, allowing any water that enters to be sent straight to the bilge.