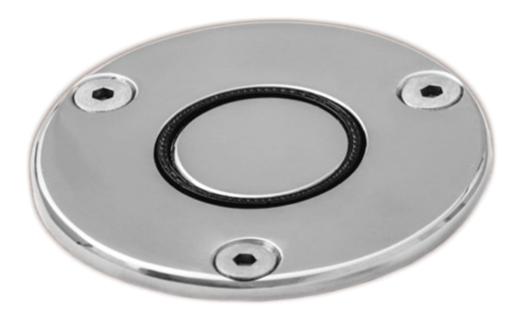

### **Base Socket**

The innovative patented socket features a self-rising lid design. No need to screw and unscrew a lid, just simply push to pole straight into the socket and release with a spring loaded button installed on the base of the docked accessory. The socket also features a drain, allowing any water that enters to be sent straight to the bilge.

The S38 base socket is available with a straight insert and visible fixing combination only.