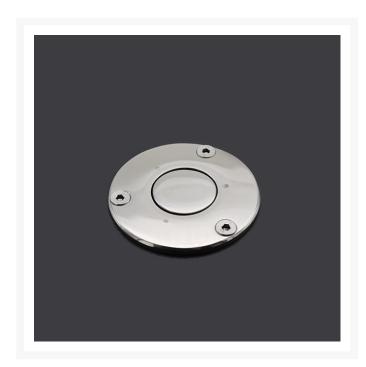

### **Base Socket**

The innovative patented socket features a self-rising lid design. No need to screw and unscrew a lid, just simply push to pole straight into the socket and release with a spring loaded button installed on the base of the docked accessory. The socket also features a drain, allowing any water that enters to be sent straight to the bilge.

The S38 base socket is available with a straight insert and visible fixing combination only.