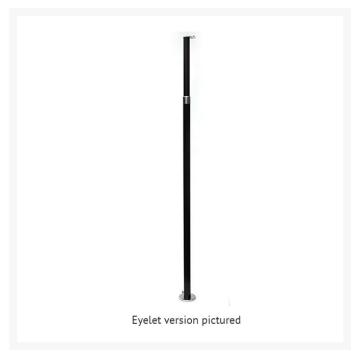

#### **Short Description**

Removable telescopic carbon fibre sun awning kit. Kit includes a carbon fibre pole and an S38 stainless steel deck socket.

- Gloss black carbon fibre pole that can be adjusted from 1350mm to 2000mm.
- Fabric is fastened and tension can be adjusted using the Clamcleat® cleat system.
- Self-locking base with patented trigger release action.
- Straight or inclined 6° S38 base socket.

# **Awning Pole**

Ø38mm carbon fibre pole for sun awning systems designed for use on yachts. The carbon fibre pole is finished with a gloss lacquer and is telescopic, adjustable from 1350mm to 2000mm.

The carbon fibre pole is supplied with a Clamcleat® rope fastening system in order to secure the fabric. This system supports rope from 4-8mm in diameter.