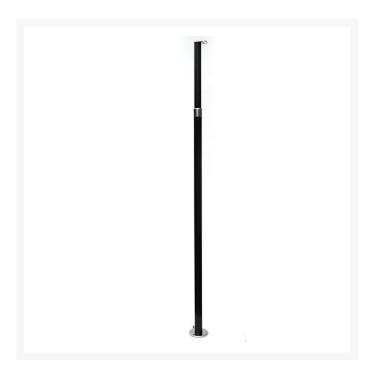

#### **Short Description**

Removable carbon fibre sun awning kit, including a carbon fibre pole and S38 stainless steel deck socket.

- Black gloss, carbon fibre pole, that can be adjusted from 1250mm to 2000mm.
- Fabric simply fastens to the pole with a hook and eye.
- Self-locking base with patented trigger release action.
- Straight or inclined S38 base socket.

## **Awning Pole**

Ø38mm carbon fibre pole for sun awning systems designed for use on yachts. The carbon fibre pole is finished with a gloss lacquer and is telescopic, adjustable from 1250mm to 2000mm.

Fabric is simply fastened to the pole with a hook and eye. The pole can be used in any number of configurations together with other poles.