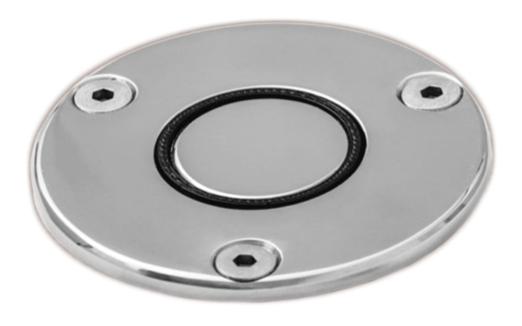

## **Base Socket**

The innovative patented socket features a self-rising lid design. No need to screw and unscrew a lid, just simply push to pole straight into the socket and release with a spring loaded button installed on the base of the docked accessory. The socket also features a drain, allowing any water that enters to be sent straight to the bilge.

The S38 base socket is available with a straight insert and visible fixing combination only.

### **Additional Information**

| Cut-out Size (mm) | Ø54.00                                   |
|-------------------|------------------------------------------|
| Weight (kg)       | 1.200000                                 |
| Manufacturer      | Nautinox                                 |
| Pole Diameter     | 38.00                                    |
| Finish            | 316 Stainless Steel & Gloss Carbon Fibre |