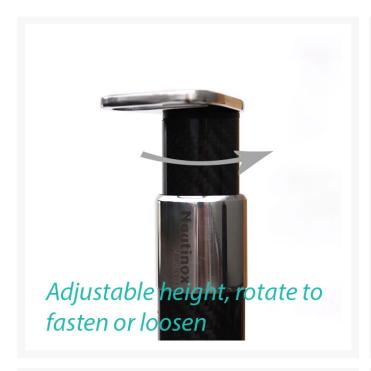

## **Awning Pole**

Ø38mm carbon fibre pole for sun awning systems designed for use on yachts. The carbon fibre pole is finished with a gloss lacquer and is telescopic, adjustable from 1250mm to 2000mm.

Fabric is simply fastened to the pole with a hook and eye. The pole can be used in any number of configurations together with other poles.