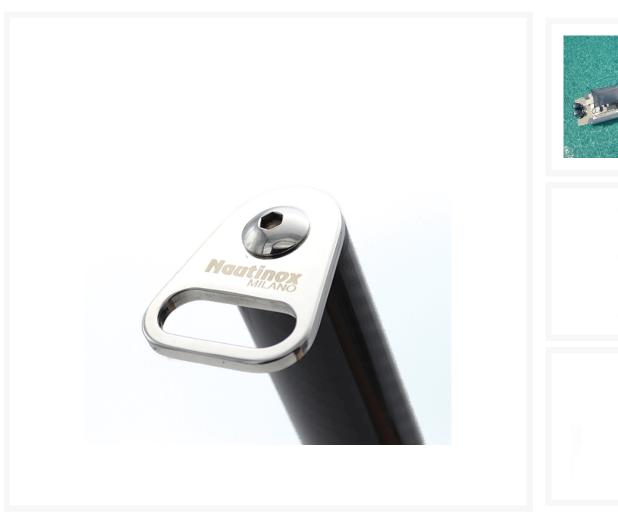

#### **Short Description**

Removable carbon fibre sun awning kit, including a carbon fibre pole and S38 stainless steel deck socket.

- Black gloss, carbon fibre pole, that can be adjusted from 1250mm to 2000mm.
- Fabric simply fastens to the pole with a hook and eye.
- Self-locking base with patented trigger release action.
- Straight or inclined S38 base socket.

## **Awning Pole**

Ø38mm carbon fibre pole for sun awning systems designed for use on yachts. The carbon fibre pole is finished with a gloss lacquer and is telescopic, adjustable from 1250mm to 2000mm.

## **Base Socket**

The innovative patented socket features a self-rising lid design. No need to screw and unscrew a lid, just simply push to pole straight into the socket and release with a spring loaded button installed on the base of the docked accessory. The socket also features a drain, allowing any water that enters to be sent straight to the bilge.

The S38 base socket is available with a straight insert and visible fixing combination only.