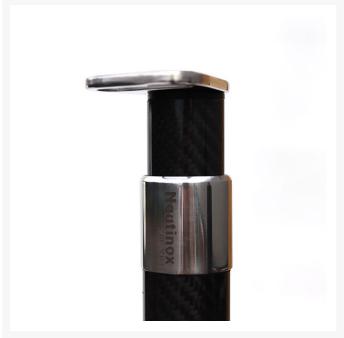

## **Awning Pole**

Ø38mm carbon fibre pole for sun awning systems designed for use on yachts. The carbon fibre pole is finished with a gloss lacquer and is telescopic, adjustable from 1250mm to 2000mm.

Fabric is simply fastened to the pole with a hook and eye. The pole can be used in any number of configurations together with other poles.