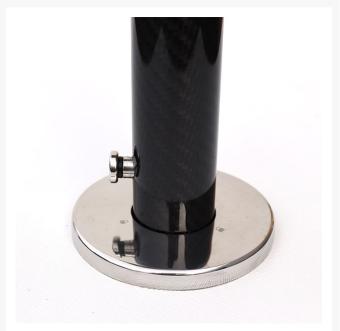

## **Base Socket**

The innovative patented socket features a self-rising lid design. No need to screw and unscrew a lid, just simply push to pole straight into the socket and release with a spring loaded button installed on the base of the docked accessory. The socket also features a drain, allowing any water that enters to be sent straight to the bilge.

The S38 base socket is available with a straight insert and visible fixing combination only.