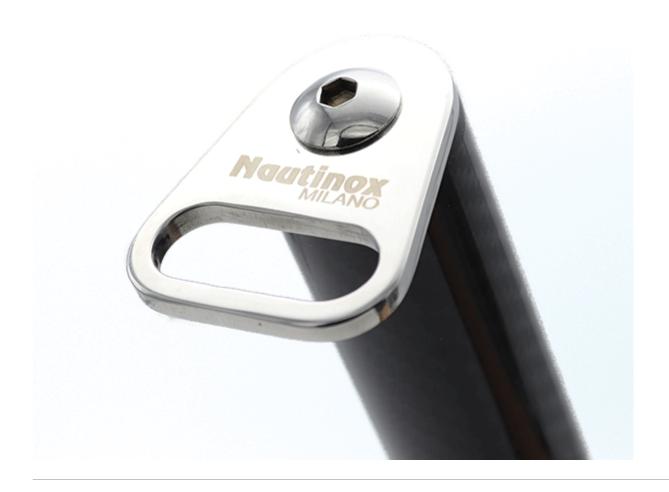

## **Awning Pole**

Ø38mm carbon fibre pole for sun awning systems designed for use on yachts. The carbon fibre pole is finished with a gloss lacquer and is telescopic, adjustable from 1250mm to 2000mm.

Fabric is simply fastened to the pole with a hook and eye. The pole can be used in any number of configurations together with other poles.