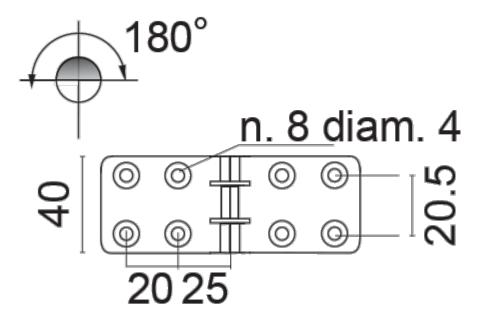

## **Short Description**

A 316-grade stainless steel table hinge with a 180° opening movement. This table hinge is perfect for interior or exterior application and is offered in a polished finish.

316-grade (A4) fixings are available separately, please see the related products tab. The correct screw size is M4 if choosing a precision screw or a 4mm woodscrew.

## **Additional Information**

| Leaf Thickness (mm) | 3.00                |
|---------------------|---------------------|
| Hub Diameter (mm)   | 11.00               |
| Finish              | 316 Stainless Steel |
| Shape               | Square              |
| Weight (kg)         | 0.150000            |