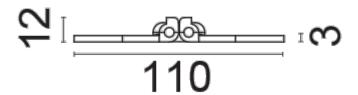

## **Additional Information**

| Leaf Thickness (mm) | 3.00                |
|---------------------|---------------------|
| Hub Diameter (mm)   | 11.00               |
| Finish              | 316 Stainless Steel |
| Shape               | Square              |
| Weight (kg)         | 0.150000            |