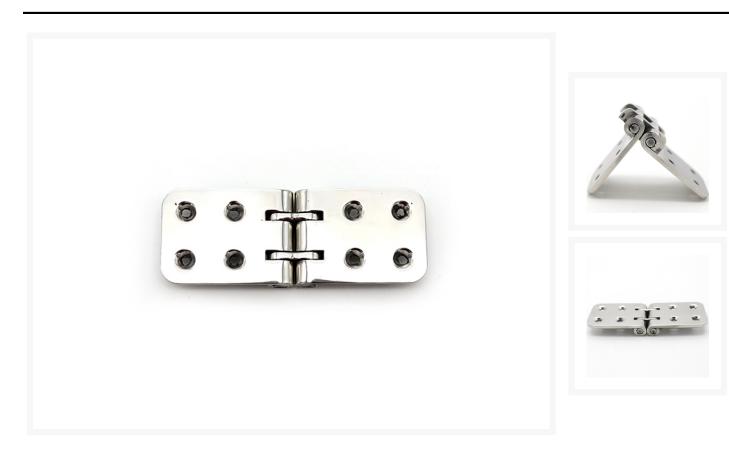

## **Short Description**

A 316-grade stainless steel table hinge with a 180° opening movement. This table hinge is perfect for interior or exterior application and is offered in a polished finish.

316-grade (A4) fixings are available separately, please see the related products tab. The correct screw size is M4 if choosing a precision screw or a 4mm woodscrew.

## **Additional Information**

| Leaf Thickness (mm) | 3.00                |
|---------------------|---------------------|
| Hub Diameter (mm)   | 11.00               |
| Finish              | 316 Stainless Steel |
| Shape               | Square              |
| Weight (kg)         | 0.150000            |