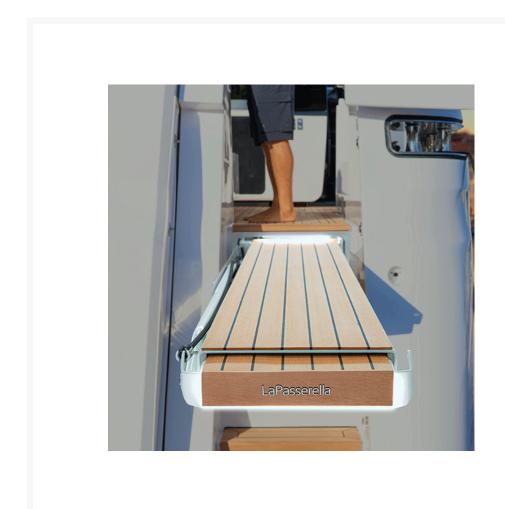

# LaPasserella - Electric Passerelle

#### **Short Description**

A new concept and an excellent alternative to the traditional hydraulic automatic gangway. LaPasserella is an all-electric boarding gangway offering some considerable advantages from an hydraulic unit.

- **Environmentally friendly** no hydraulic oil and a large reduction in the use of polluting materials such as plastic and rubber
- **Lightweight** not only is the actual gangway unit lighter than an hydraulic equivalent but there is also no requirement for a powerpack and associated hoses etc which saves around 30kg
- **Energy efficient** Removal of the power pack also offers a reduction in energy consumption. LaPasserella's electronic control system has also been optimised to use less current than a standard gangway
- **Quiet operation** the electric system is very quiet without the usual hum or reverberation of a powerpack