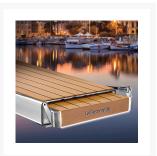

# LaPasserella - Electric Passerelle

#### **Description**

LaPasserella will initially be produced in 3 versions in lengths ranging from 2 to 4.5 metres. The passerelle is suitable for sailing and motor yachts alike. Contact us for more information and to register your interest in this exciting new product.