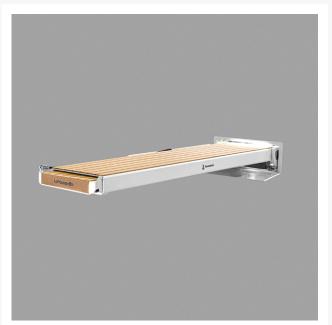

#### **Short Description**

A new concept and an excellent alternative to the traditional hydraulic automatic gangway. LaPasserella is an all-electric boarding gangway offering some considerable advantages from an hydraulic unit.

- **Environmentally friendly** no hydraulic oil and a large reduction in the use of polluting materials such as plastic and rubber
- **Lightweight** not only is the actual gangway unit lighter than an hydraulic equivalent but there is also no requirement for a powerpack and associated hoses etc which saves around 30kg
- **Energy efficient** Removal of the power pack also offers a reduction in energy consumption. LaPasserella's electronic control system has also been optimised to use less current than a standard gangway
- **Quiet operation** the electric system is very quiet without the usual hum or reverberation of a powerpack