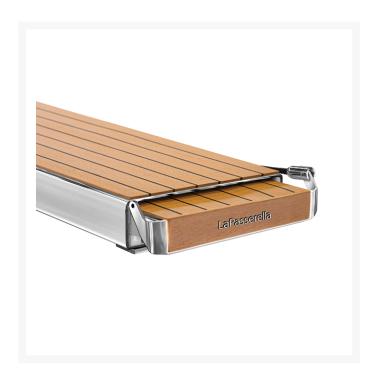

#### **Short Description**

A new concept and an excellent alternative to the traditional hydraulic automatic gangway. LaPasserella is an all-electric boarding gangway offering some considerable advantages from an hydraulic unit.

- **Environmentally friendly** no hydraulic oil and a large reduction in the use of polluting materials such as plastic and rubber
- **Lightweight** not only is the actual gangway unit lighter than an hydraulic equivalent but there is also no requirement for a powerpack and associated hoses etc which saves around 30kg
- **Energy efficient** Removal of the power pack also offers a reduction in energy consumption. LaPasserella's electronic control system has also been optimised to use less current than a standard gangway
- **Quiet operation** the electric system is very quiet without the usual hum or reverberation of a powerpack