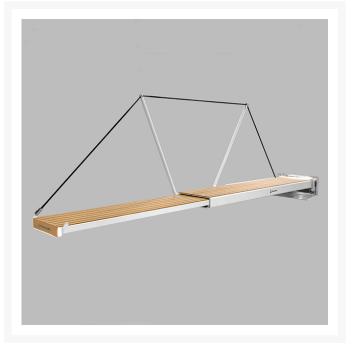

#### **Short Description**

A new concept and an excellent alternative to the traditional hydraulic automatic gangway. LaPasserella is an all-electric boarding gangway offering some considerable advantages from an hydraulic unit.

#### **Description**

LaPasserella will initially be produced in 3 versions in lengths ranging from 2 to 4.5 metres. The passerelle is suitable for sailing and motor yachts alike. Contact us for more information and to register your interest in this exciting new product.