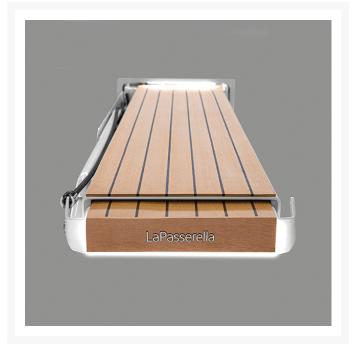

# LaPasserella - Electric Passerelle

#### **Short Description**

A new concept and an excellent alternative to the traditional hydraulic automatic gangway. LaPasserella is an all-electric boarding gangway offering some considerable advantages from an hydraulic unit.

- **Environmentally friendly** no hydraulic oil and a large reduction in the use of polluting materials such as plastic and rubber
- **Lightweight** not only is the actual gangway unit lighter than an hydraulic equivalent but there is also no requirement for a powerpack and associated hoses etc which saves around 30kg
- **Energy efficient** Removal of the power pack also offers a reduction in energy consumption. LaPasserella's electronic control system has also been optimised to use less current than a standard gangway
- **Quiet operation** the electric system is very quiet without the usual hum or reverberation of a powerpack