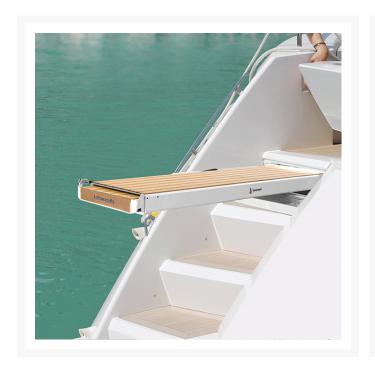

#### **Short Description**

A new concept and an excellent alternative to the traditional hydraulic automatic gangway. LaPasserella is an all-electric boarding gangway offering some considerable advantages from an hydraulic unit.

- **Environmentally friendly** no hydraulic oil and a large reduction in the use of polluting materials such as plastic and rubber
- **Lightweight** not only is the actual gangway unit lighter than an hydraulic equivalent but there is also no requirement for a powerpack and associated hoses etc which saves around 30kg
- **Energy efficient** Removal of the power pack also offers a reduction in energy consumption. LaPasserella's electronic control system has also been optimised to use less current than a standard gangway
- **Quiet operation** the electric system is very quiet without the usual hum or reverberation of a powerpack

#### **Description**

LaPasserella will initially be produced in 3 versions in lengths ranging from 2 to 4.5 metres. The passerelle is suitable for sailing and motor yachts alike. Contact us for more information and to register your interest in this exciting new product.