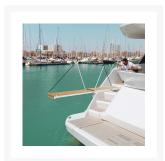

# LaPasserella - Electric Passerelle

#### **Description**

LaPasserella will initially be produced in 3 versions in lengths ranging from 2 to 4.5 metres. The passerelle is suitable for sailing and motor yachts alike. Contact us for more information and to register your interest in this exciting new product.