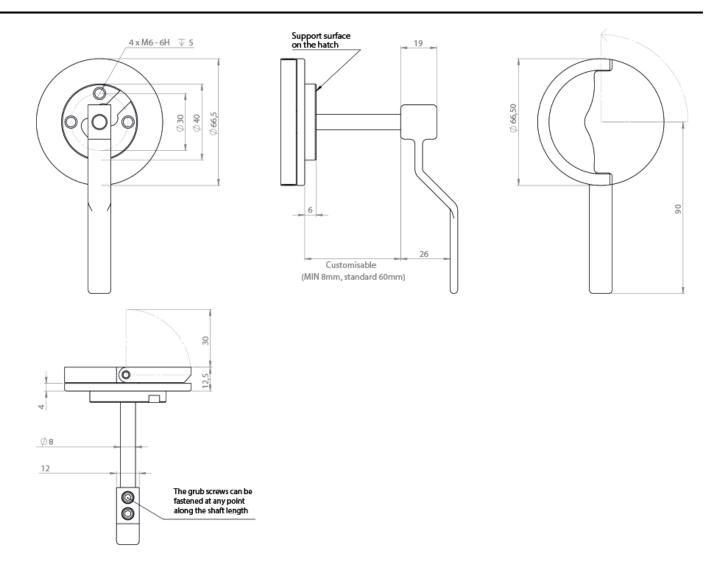

Standard length of the lever shaft is 60mm but other lengths are available on request.

Industrial PVD coatings are available for this product line. PVD offers superior protection and added hardness to a stainless steel product. During the process, colour can be added which completely changes the final product aesthetic. Black PVD is available for example in a gloss or matt finish (see product image gallery).

### **Additional Information**

| Diameter (mm)        | 66.50               |
|----------------------|---------------------|
| Weight (kg)          | 0.588000            |
| Finish               | 316 Stainless Steel |
| Min. Panel Thickness | ~20.00              |
| Cut-out Size (mm)    | Ø61.00              |
| Depth (mm)           | 12.50               |
| Stud Fixing          | M6                  |
| Length (mm)          | 60                  |