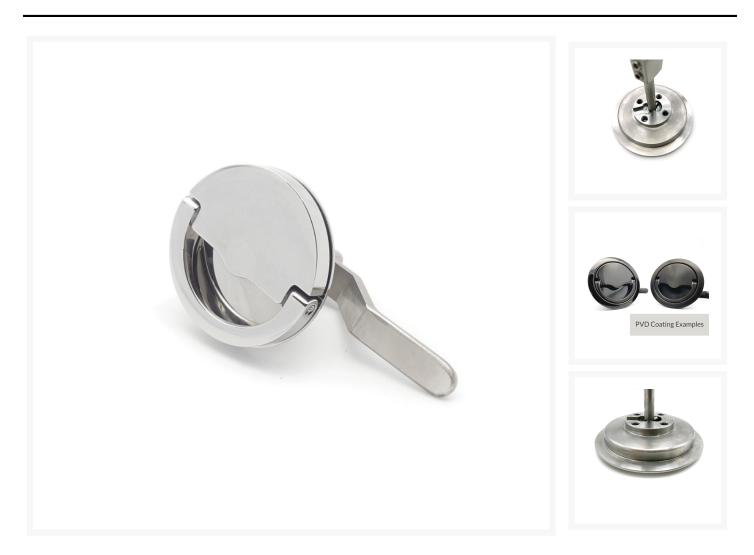

#### **Short Description**

This large polished stainless steel hatch lock is designed for either surface mounting or flush recessing into a hatch lid. The product is fitted to the hatch lid using 4x M6 studs (not supplied). An alternative fixing method

is available which makes use of a single nut and counter plate, this can be viewed here.

The hatch lock is machined from solid 316-grade stainless steel and is mirror polished. Forming part of our premium range, the lock is hand finished and beautifully engineered; perfect for even the most discerning of customers. Elements such as the optional patented magnetic system for securing the lifting ring/turning handle to the lock body set this hatch lock apart from the rest.

Standard length of the lever shaft is 60mm but other lengths are available on request.

Industrial PVD coatings are available for this product line. PVD offers superior protection and added hardness to a stainless steel product. During the process, colour can be added which completely changes the final product aesthetic. Black PVD is available for example in a gloss or matt finish (see product image gallery).