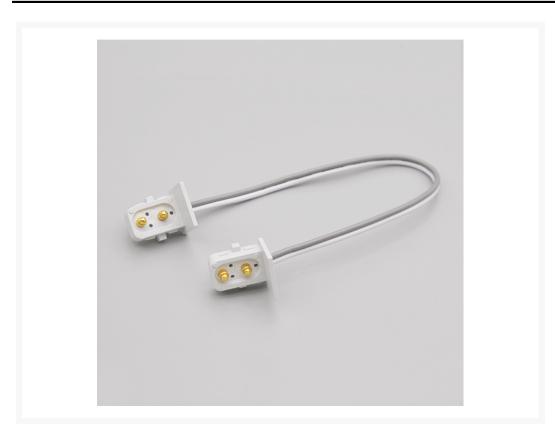

## **Short Description**

The joint connector is an essential building block for any *Click!* strip lighting system and this joint connector features a cable for installations where lengths do not need to be directly connected to one another. The connector is used to seemlessly join one *Click!* module to another. Simply remove the end cap from the *Click!* module and push the joint connector in its place.

Connector cable is 150mm in length.