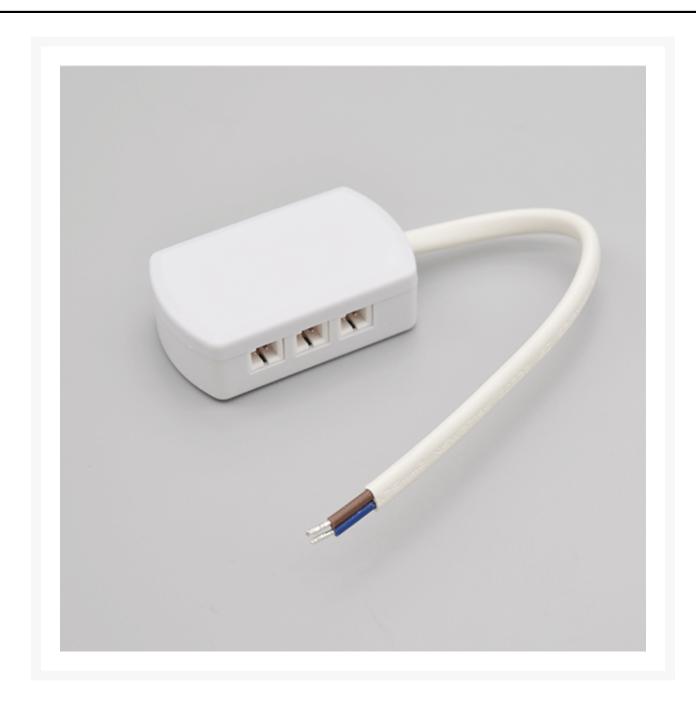

## **Short Description**

The junction box is a useful accessory for powering mutiple *Click!* elements from a single power source. Select the *Fast Connect* input for your *Click!* profile and then simply plug the corresponding end into the junction box to power up!

Up to 6 different *Click!* profiles can be connected into a single junction box.