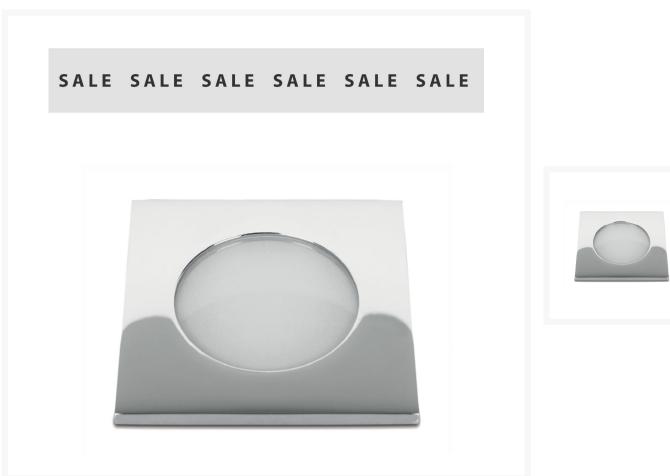

## Sextans 'QS' Spotlight -**Chrome - Power LED -**3200K

**Regular Price** £52.78 Special Price £12.00

Excl. Tax: £10.00

## **Short Description**

Marine-grade brass ceiling spotlight in a chrome plated finish.

- Multivoltage product that will operate bwteen 10-30vdc
- Fully dimmable

## **Additional Information**

| Weight (kg)0.220000ManufacturerForesti & SuardiInstallationRecessedLight Element TypePower LEDLens Angle89°Wattage2.5WLED ColourWhite 3200°KInput Voltage10-30VdcIP RatingIP43/20DimmerYesBezel Size (mm)76.00 x 76.00Cut-out Size (mm)Ø61.00 |                    |                  |
|-----------------------------------------------------------------------------------------------------------------------------------------------------------------------------------------------------------------------------------------------|--------------------|------------------|
| InstallationRecessedLight Element TypePower LEDLens Angle89°Wattage2.5WLED ColourWhite 3200°KInput Voltage10-30VdcIP RatingIP43/20DimmerYesBezel Size (mm)76.00 x 76.00                                                                       | Weight (kg)        | 0.220000         |
| Light Element TypePower LEDLens Angle89°Wattage2.5WLED ColourWhite 3200°KInput Voltage10-30VdcIP RatingIP43/20DimmerYesBezel Size (mm)76.00 x 76.00                                                                                           | Manufacturer       | Foresti & Suardi |
| Lens Angle89°Wattage2.5WLED ColourWhite 3200°KInput Voltage10-30VdcIP RatingIP43/20DimmerYesBezel Size (mm)76.00 x 76.00                                                                                                                      | Installation       | Recessed         |
| Wattage 2.5W  LED Colour White 3200°K  Input Voltage 10-30Vdc  IP Rating IP43/20  Dimmer Yes  Bezel Size (mm) 76.00 x 76.00                                                                                                                   | Light Element Type | Power LED        |
| LED Colour White 3200°K Input Voltage 10-30Vdc IP Rating IP43/20 Dimmer Yes Bezel Size (mm) 76.00 x 76.00                                                                                                                                     | Lens Angle         | 89°              |
| Input Voltage 10-30Vdc  IP Rating IP43/20  Dimmer Yes  Bezel Size (mm) 76.00 x 76.00                                                                                                                                                          | Wattage            | 2.5W             |
| IP Rating IP43/20  Dimmer Yes  Bezel Size (mm) 76.00 x 76.00                                                                                                                                                                                  | LED Colour         | White 3200°K     |
| Dimmer Yes  Bezel Size (mm) 76.00 x 76.00                                                                                                                                                                                                     | Input Voltage      | 10-30Vdc         |
| Bezel Size (mm) 76.00 x 76.00                                                                                                                                                                                                                 | IP Rating          | IP43/20          |
|                                                                                                                                                                                                                                               | Dimmer             | Yes              |
| Cut-out Size (mm) Ø61.00                                                                                                                                                                                                                      | Bezel Size (mm)    | 76.00 x 76.00    |
|                                                                                                                                                                                                                                               | Cut-out Size (mm)  | Ø61.00           |
| Finish Chrome                                                                                                                                                                                                                                 | Finish             | Chrome           |