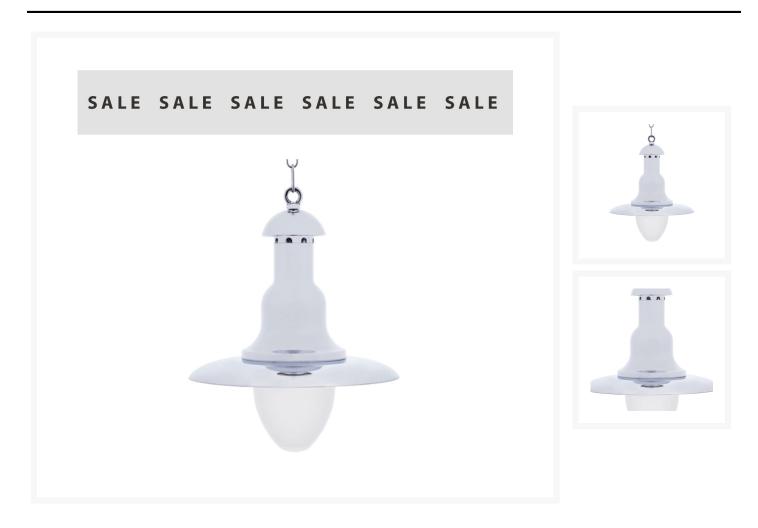

## Medium Fisherman's Lantern - Chrome -Frosted Glass

Regular Price
£180.00 Special
Price
£135.00
Excl. Tax: £112.50

## **Short Description**

Solid brass ceiling light. Made from marine grade materials.

- Available in either a polished brass or chromed brass finish.
- Complete with chain and ceiling rose

• Edison screw bulb fitting (SES / ES light bulb not included).

## **Additional Information**

| Lantern Height (mm) | 420                       |
|---------------------|---------------------------|
| Diameter (mm)       | 350                       |
| Chain Length (mm)   | 500                       |
| Weight (kg)         | 4.610000                  |
| Light Element Type  | E27 Edison Screw (E26 US) |
| Wattage             | Max. 70W                  |
| IP Rating           | IP20                      |
| Finish              | Chrome                    |