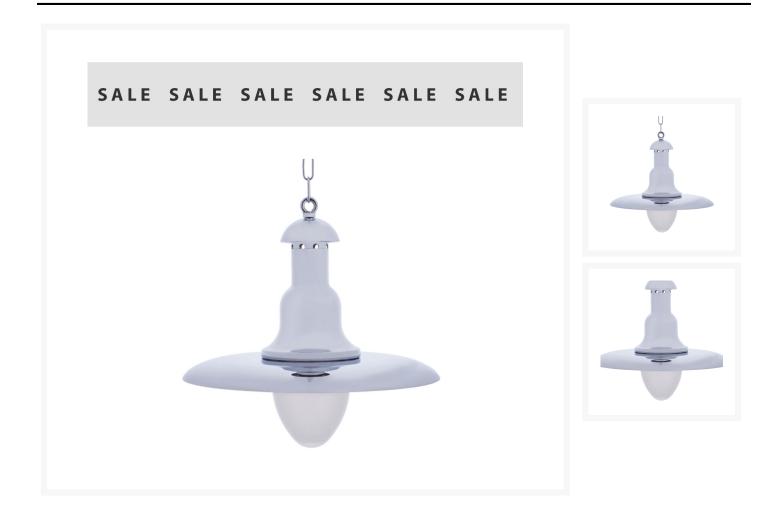

## Large Fisherman's Lantern (With Chain & Ceiling Rose) - Chrome -Frosted

Regular Price £180.00 Special Price £135.00 Excl. Tax: £112.50

## **Short Description**

Solid brass ceiling light. Made from marine grade materials.

- Available in either a polished brass or chromed brass finish.
- Complete with chain and ceiling rose
- Edison screw bulb fitting (SES / ES light bulb not included).

Please note, all images show the frosted glass finish.

## **Additional Information**

| Lantern Height (mm) | 420                       |
|---------------------|---------------------------|
| Diameter (mm)       | 450                       |
| Chain Length (mm)   | 500                       |
| Weight (kg)         | 5.700000                  |
| Manufacturer        | Foresti & Suardi          |
| Light Element Type  | E27 Edison Screw (E26 US) |
| Wattage             | Max. 70W                  |
| IP Rating           | IP20                      |
| Finish              | Chrome                    |
| Glass Type          | Frosted                   |