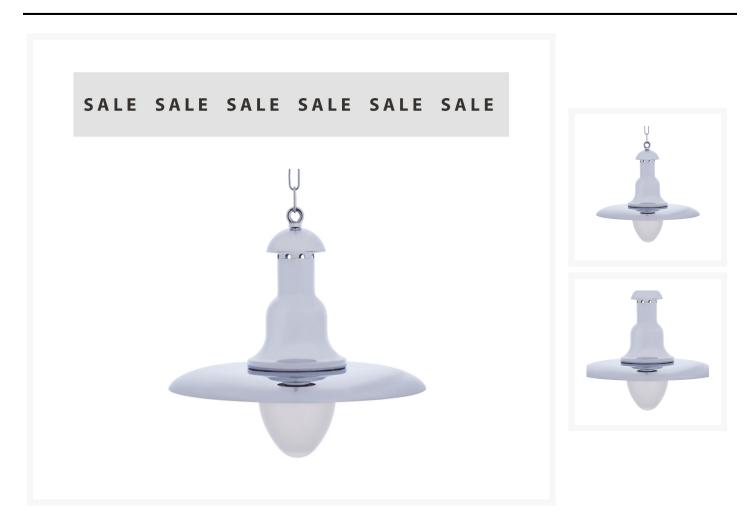

## Large Fisherman's Lantern (With Chain & Ceiling Rose) - Chrome -Clear

Regular Price
£180.00 Special
Price
£135.00
Excl. Tax: £112.50

## **Short Description**

Solid brass ceiling light. Made from marine grade materials.

- Available in either a polished brass or chromed brass finish.
- Complete with chain and ceiling rose
- Edison screw bulb fitting (SES / ES light bulb not included).

Please note, all images show the frosted glass finish.

## **Additional Information**

| Lantern Height (mm) | 420                       |
|---------------------|---------------------------|
| Diameter (mm)       | 450                       |
| Chain Length (mm)   | 500                       |
| Weight (kg)         | 5.700000                  |
| Manufacturer        | Foresti & Suardi          |
| Light Element Type  | E27 Edison Screw (E26 US) |
| Wattage             | Max. 70W                  |
| IP Rating           | IP20                      |
| Finish              | Chrome                    |
| Glass Type          | Clear                     |