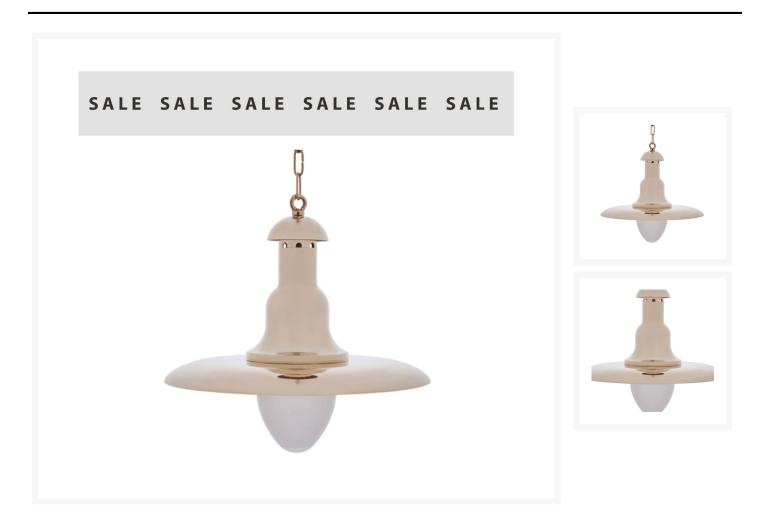

## **Short Description**

Solid brass ceiling light. Made from marine grade materials.

- Available in either a polished brass or chromed brass finish.
- Complete with chain and ceiling rose
- Edison screw bulb fitting (SES / ES light bulb not included).

Please note, all images show the frosted glass finish.

## **Additional Information**

| Lantern Height (mm) | 420                       |
|---------------------|---------------------------|
| Diameter (mm)       | 450                       |
| Chain Length (mm)   | 500                       |
| Weight (kg)         | 5.700000                  |
| Manufacturer        | Foresti & Suardi          |
| Light Element Type  | E27 Edison Screw (E26 US) |
| Wattage             | Max. 70W                  |
| IP Rating           | IP20                      |
| Finish              | Brass                     |
| Glass Type          | Frosted                   |