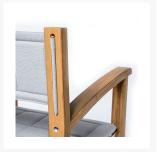

#### **Short Description**

- Made from solid teak
- 316 grade stainless steel folding mechanism
- Compatible with our 61.118 leather socks to prevent chair marking teak decking
- Available in two finishes as standard. Other materials and colours available on request, a minimum order quantity may apply