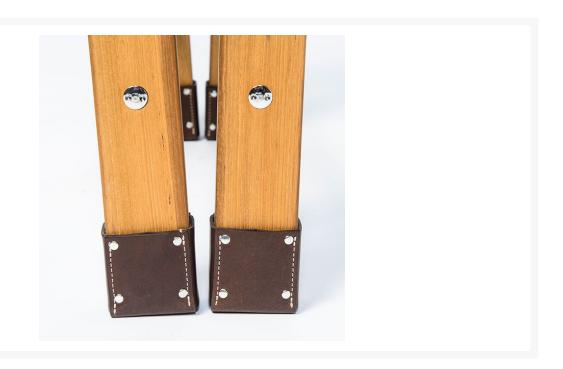

#### **Short Description**

- Made from solid teak
- 316 grade stainless steel folding mechanism
- Compatible with our 61.118 leather socks to prevent chair marking teak decking
- Available in two finishes as standard. Other materials and colours available on request, a minimum order quantity may apply