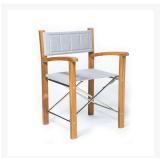

## **Product Options**

| Finish: | Grey |
|---------|------|
|         | Aqua |