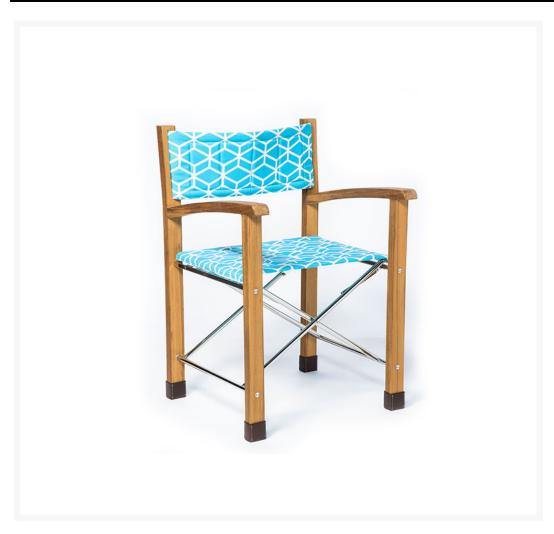

# **Teak Folding Director's Chair**

From £1,595.78 Excl. Tax: £1,329.82

#### **Short Description**

- Made from solid teak
- 316 grade stainless steel folding mechanism
- Compatible with our 61.118 leather socks to prevent chair marking teak decking
- Available in two finishes as standard. Other materials and colours available on request, a minimum order quantity may apply

#### **Additional Information**

| Height (mm)      | 850.00                         |
|------------------|--------------------------------|
| Width (mm)       | 600.00                         |
| Depth (mm)       | 500.00                         |
| Seat Height (mm) | 470.00                         |
| Folded Size (mm) | H 850.00 x D 500.00 x W 170.00 |
| Manufacturer     | Atep                           |
| Weight (kg)      | 8.200000                       |

## **Product Options**

| Finish: | Grey |
|---------|------|
|         | Aqua |