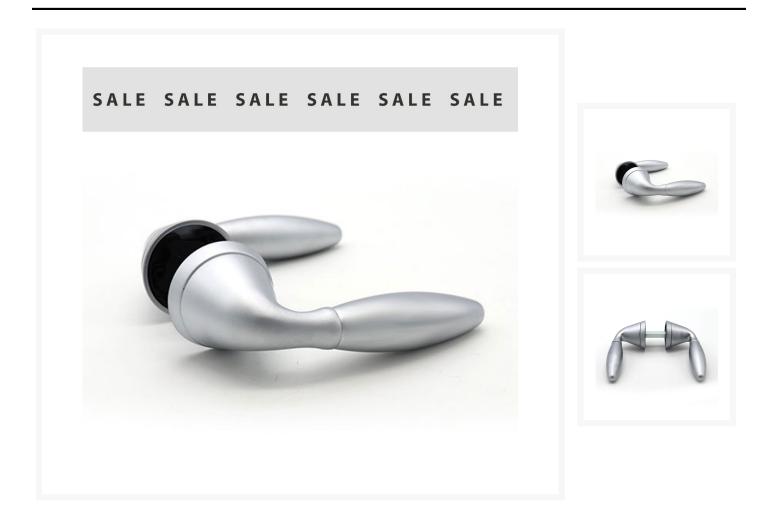

## Door Handle - Satin Chrome

£24.00 Excl. Tax: £20.00

## **Short Description**

Pair of solid brass door handles with roses and spindle in a satin chrome finish.

- Suitable for a maximum door thickness of 42mm.
- Supplied complete with a nylon spring-loaded securing rose for self-righting of handles.
- Handles feature concealed fixings.

## **Additional Information**

| Base Diameter (mm)  | 48.00            |
|---------------------|------------------|
| Spindle (mm)        | 8                |
| Spindle Length (mm) | 80.00            |
| Protrusion (mm)     | 57.00            |
| Handle Length (mm)  | 133.00           |
| Finish              | Satin Chrome     |
| Manufacturer        | Foresti & Suardi |
| Weight (kg)         | 0.950000         |