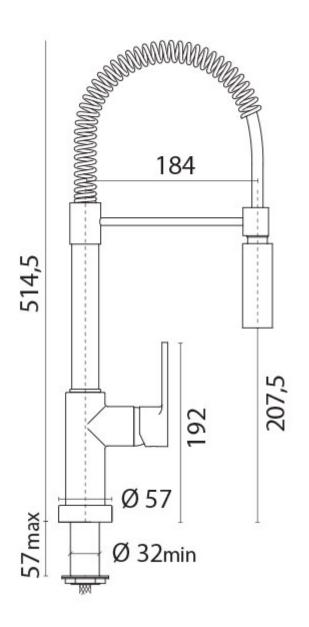

## **Additional Information**

| Spout Height (mm)               | 514.50   |
|---------------------------------|----------|
| Max. Counter Top Thickness (mm) | 57.00    |
| Wall Mounted                    | No       |
| Base Diameter (mm)              | 57.00    |
| Internal Diameter (mm)          | 32       |
| Weight (kg)                     | 2.750000 |
| Manufacturer                    | Paini    |
| Finish                          | Chrome   |