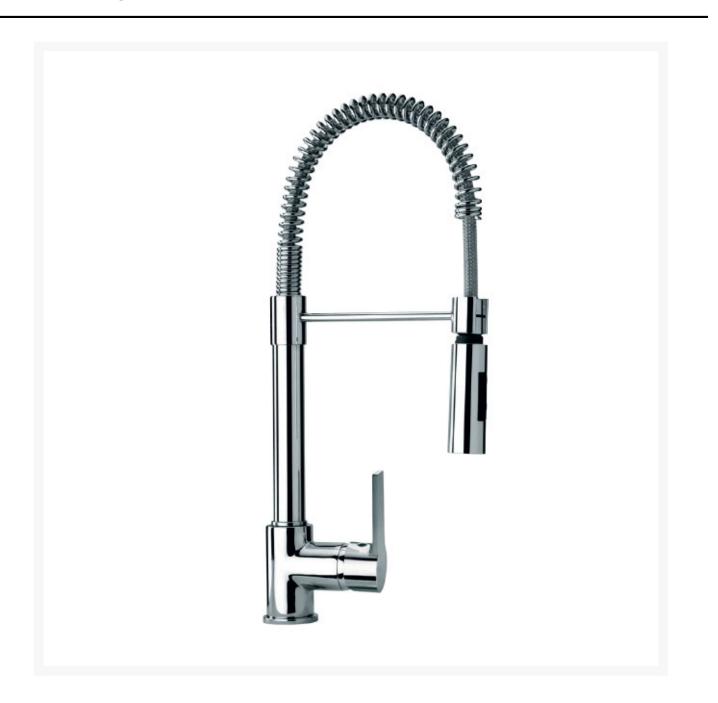

# 'Le Mans' Single Lever Galley Mixer

**£320.08** Excl. Tax: £266.73

### **Short Description**

The 'Le Mans' 4293C Galley Mixer is crafted from brass and chrome plated, enhancing the aesthetic of any culinary space. The single lever design ensures effortless control over water flow and temperature, whilst the spring spout adds a touch of modern flair and practicality.