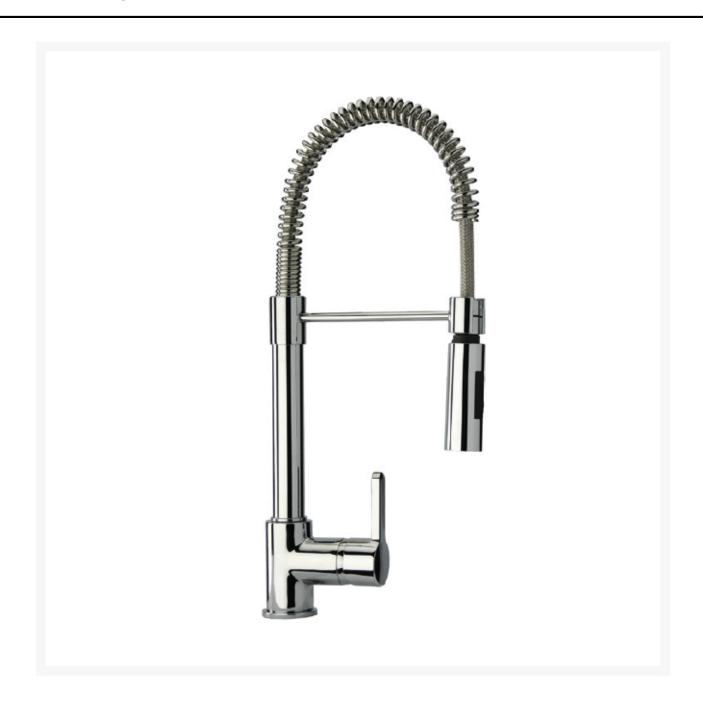

### **Short Description**

The 'Arena' 4393C Galley Mixer is crafted from brass and chrome plated, enhancing the aesthetic of any culinary space. The single lever design ensures effortless control over water flow and temperature, whilst the spring spout adds a touch of modern flair and practicality.