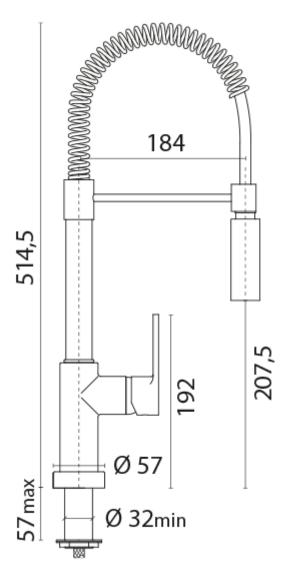

## **Additional Information**

| Spout Length (mm)               | 184.00   |
|---------------------------------|----------|
| Spout Height (mm)               | 207.50   |
| Max. Counter Top Thickness (mm) | 57.00    |
| Drain Diameter (mm)             | 32.00    |
| Wall Mounted                    | No       |
| Base Diameter (mm)              | 57.00    |
| Weight (kg)                     | 3.000000 |
| Manufacturer                    | Paini    |
| Finish                          | Chrome   |