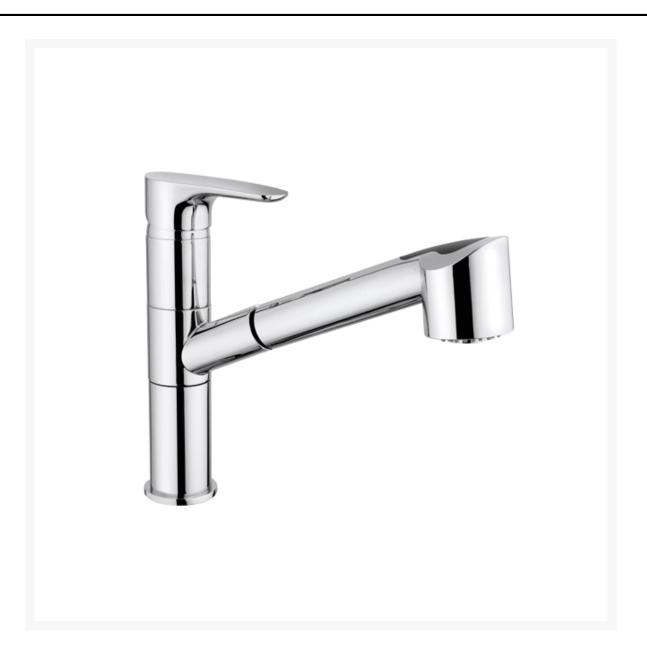

## 'Parallel' Single Lever Mixer with Extractable Spout

**£305.93** Excl. Tax: £254.94

**Product Images** 

The 'Parallel' 4414C is a solid brass, chrome plated, galley mixer with an extractable spout. Its single lever design offers effortless control over water flow and temperature, while the inclusion of an extractable spout enhances versatility, allowing users to easily maneuver and direct water for various tasks.