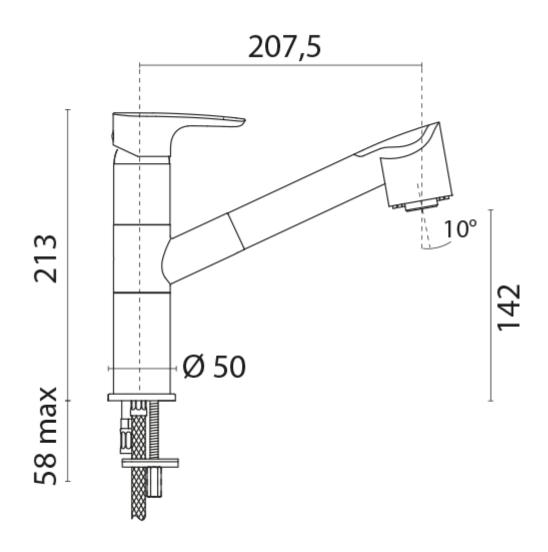

## **Additional Information**

| Spout Height (mm)               | 213.00           |
|---------------------------------|------------------|
| Max. Counter Top Thickness (mm) | 58.00            |
| Wall Mounted                    | No               |
| Weight (kg)                     | 2.500000         |
| Manufacturer                    | Foresti & Suardi |
| Finish                          | Chrome           |