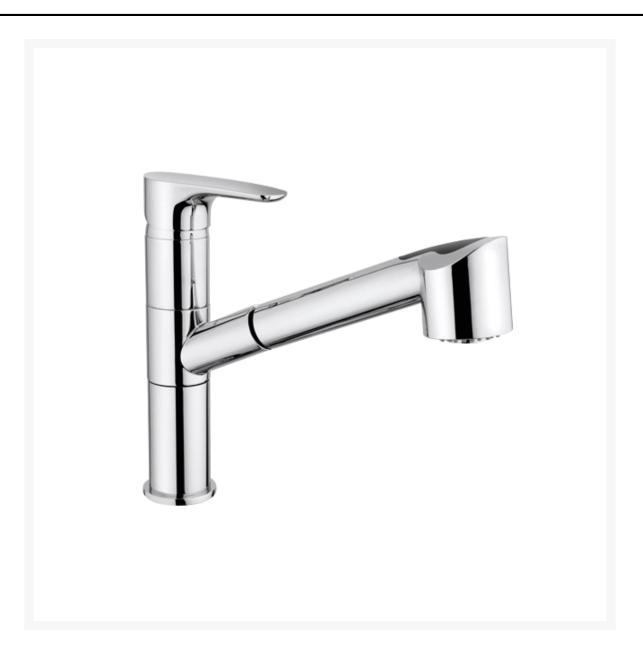

## **Product Images**

The 'Parallel' 4414C is a solid brass, chrome plated, galley mixer with an extractable spout. Its single lever design offers effortless control over water flow and temperature, while the inclusion of an extractable spout enhances versatility, allowing users to easily maneuver and direct water for various tasks.