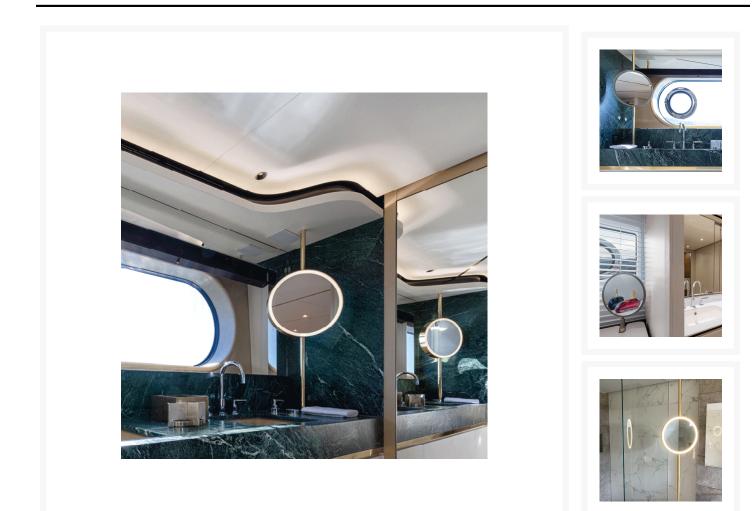

## **Short Description**

From concept through to delivery, we offer a custom mirror manufacturing service for OEM boat builders and interior designers. Mirror designs can be round or straight edged and can feature LED illumination for appliactions such as vanity mirrors.

Typical construction material is brass or stainless steel but aluminium can also be used in some cases, this is led by the mirror design. Brass mirrors can be finished in a variety of ways with various galvanic treatments and platings. Stainless steel mirrors can be polished, brushed or painted and aluminium mirrors are for a painted finish only.

LED illumination is fully customisable in terms of voltage (12 or 24Vdc) and colour temperature.

Images shown are previous projects, design rights may lie with the individual clients. Minimum order quantities may apply.