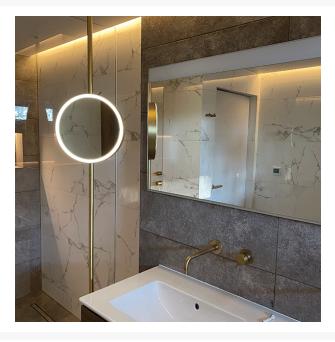

## **Short Description**

From concept through to delivery, we offer a custom mirror manufacturing service for OEM boat builders and interior designers. Mirror designs can be round or straight edged and can feature LED illumination for appliactions such as vanity mirrors.

Typical construction material is brass or stainless steel but aluminium can also be used in some cases, this is led by the mirror design. Brass mirrors can be finished in a variety of ways with various galvanic treatments and platings. Stainless steel mirrors can be polished, brushed or painted and aluminium mirrors are for a painted finish only.

LED illumination is fully customisable in terms of voltage (12 or 24Vdc) and colour temperature.

Images shown are previous projects, design rights may lie with the individual clients. Minimum order quantities may apply.