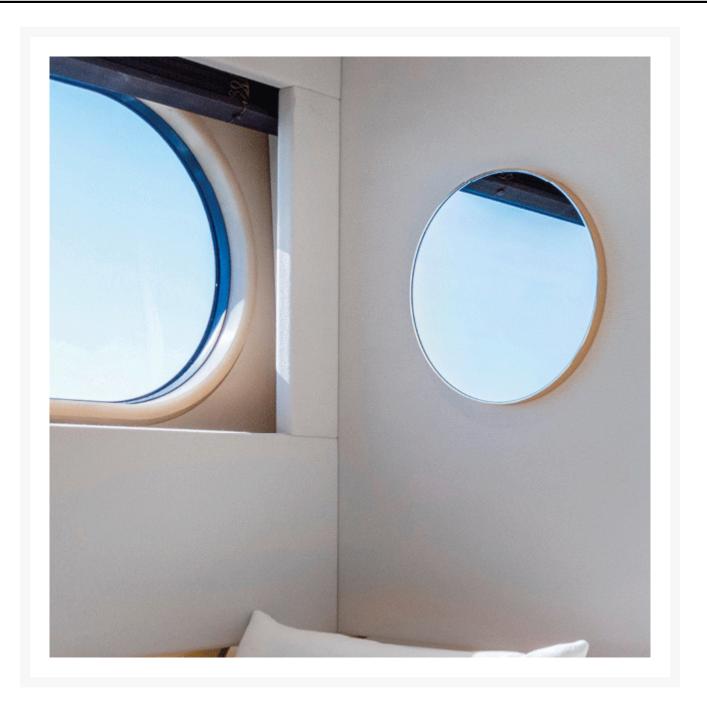

## **Short Description**

From concept through to delivery, we offer a custom mirror manufacturing service for OEM boat builders and interior designers. Mirror designs can be round or straight edged.

Typical construction material is brass or stainless steel but aluminium can also be used in some cases, this is led by the mirror design. Brass mirrors can be finished in a variety of ways with various galvanic treatments and platings. Stainless steel mirrors can be polished, brushed or painted and aluminium mirrors are for a painted finish only.

Images shown are previous projects, design rights may lie with the individual clients. Minimum order quantities may apply.