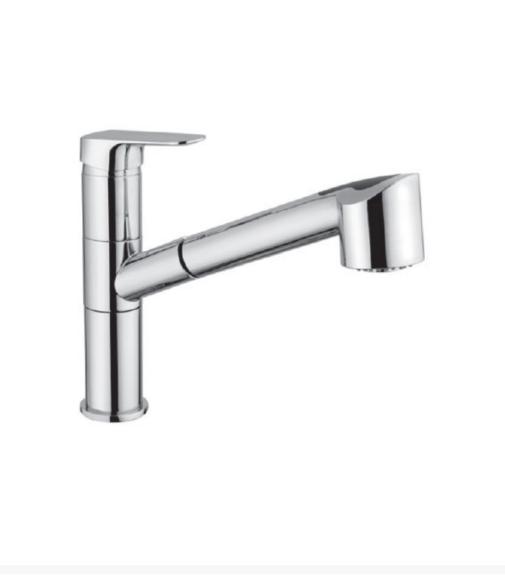

## **Product Images**

The 'Nove' 4424C is a solid brass, chrome plated, galley mixer with an extractable spout. Its single lever design offers effortless control over water flow and temperature, while the inclusion of an extractable spout enhances versatility, allowing users to easily maneuver and direct water for various tasks.