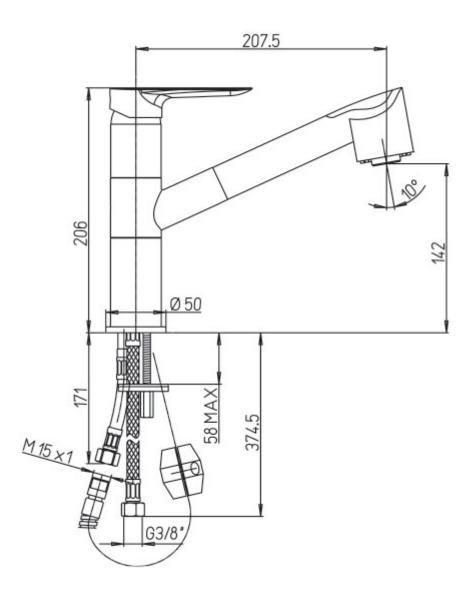

## **Additional Information**

| Spout Height (mm)               | 142.00   |
|---------------------------------|----------|
| Max. Counter Top Thickness (mm) | 58.00    |
| Wall Mounted                    | No       |
| Base Diameter (mm)              | 50.00    |
| Weight (kg)                     | 2.050000 |
| Manufacturer                    | Paini    |
| Finish                          | Chrome   |