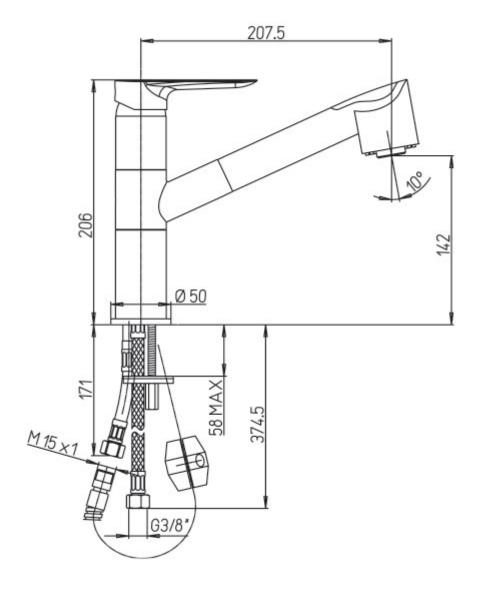

## **Additional Information**

| Spout Height (mm)               | 142.00   |
|---------------------------------|----------|
| Max. Counter Top Thickness (mm) | 58.00    |
| Wall Mounted                    | No       |
| Base Diameter (mm)              | 50.00    |
| Weight (kg)                     | 2.050000 |
| Manufacturer                    | Paini    |
| Finish                          | Chrome   |