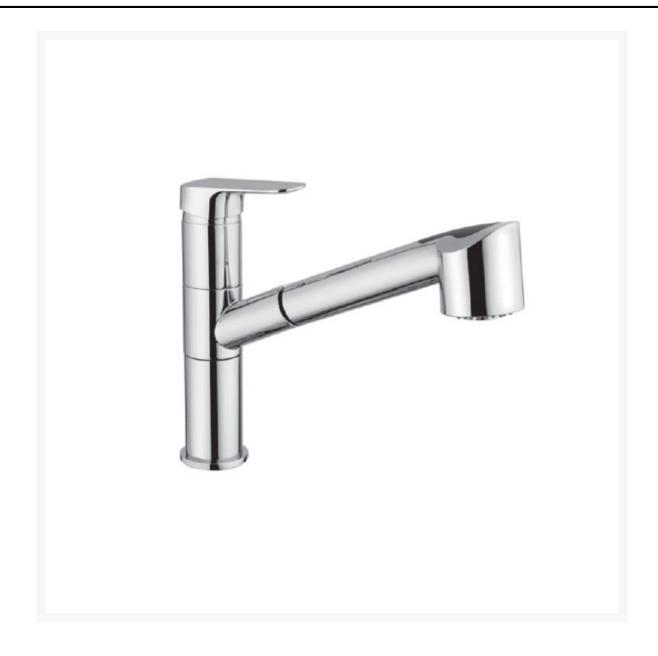

### **Short Description**

The 'Nove' 4424C is a solid brass, chrome plated, galley mixer with an extractable spout. Its single lever design offers effortless control over water flow and temperature, while the inclusion of an extractable spout enhances versatility, allowing users to easily maneuver and direct water for various tasks.