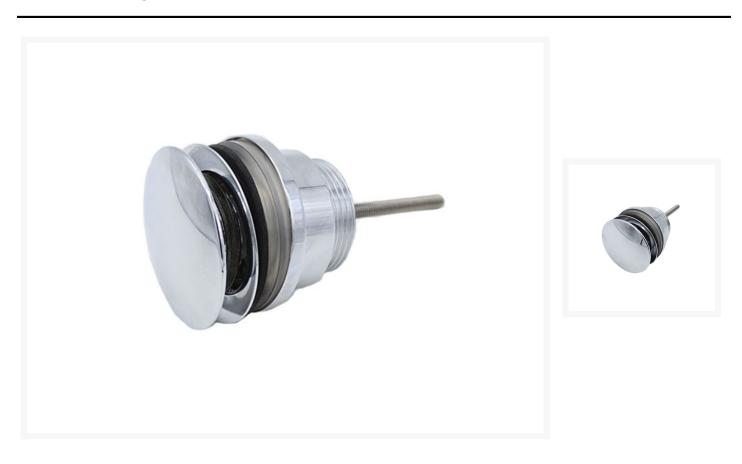

# A chrome click-clack sink waste for use with sinks without overflow.

This sink pop-up waste is operated by pushing down on the waste lid and is sometimes referred to as a "clickclack" waste. The waste is secured in place with a screw, clamping the sink between the two waste parts making it suitable for thin walled sinks such as stainless steel sinks as well as traditional ceramic products.