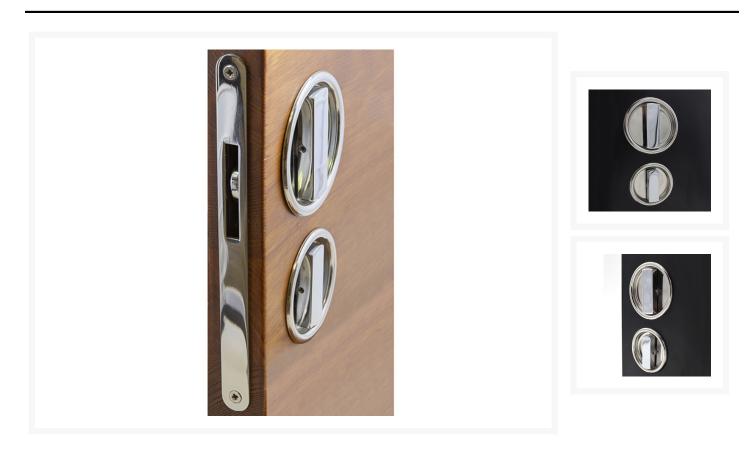

## **Short Description**

A sliding door lockset comprising of flush handles and privacy snib, all made from stainless steel. This lock set can be fitted to doors with a minimum thickness of 22mm.

## **Additional Information**

| Keeper Length (mm)     | 42.00               |
|------------------------|---------------------|
| Keeper Width (mm)      | 13.50               |
| Lock Type              | Mortise Lock        |
| Spindle (mm)           | 8                   |
| Privacy Spindle (mm)   | 6.00                |
| Latch Length (mm)      | 68.50               |
| Latch Height (mm)      | 117.00              |
| Latch Width (mm)       | 10.00               |
| Lock Backset (mm)      | 50.00               |
| Face Plate Width (mm)  | 13.65               |
| Face Plate Length (mm) | 167.00              |
| Handle Diameter (mm)   | 65.00               |
| Finish                 | 304 Stainless Steel |
| Manufacturer           | Razeto & Casareto   |
| Weight (kg)            | 0.450000            |
|                        |                     |