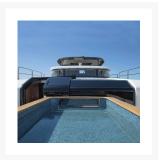

## **Short Description**

Sliding companionway door made from aluminium with or without stainless steel details. These are completely customisable and manufactured to our client's specification. Working closely with an architect or design studio, we are able to produce the door to almost any design, either with manual or automatic (electric) operation.