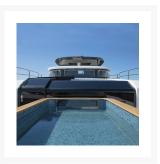

## **Short Description**

Sliding companionway door made from aluminium with or without stainless steel details. These are completely customisable and manufactured to our client's specification. Working closely with an architect or design studio, we are able to produce the door to almost any design, either with manual or automatic (electric) operation.