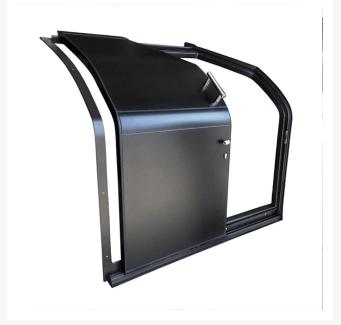

## **Short Description**

Sliding companionway door made from aluminium with or without stainless steel details. These are completely customisable and manufactured to our client's specification. Working closely with an architect or design studio, we are able to produce the door to almost any design, either with manual or automatic (electric) operation.

Standard specification includes:

- Powdercoated aluminium frame and counterframe
- Manual operation
- Stainless steel (316) handles and lock

- 8mm thick glass
- Weathertight
- Silicone polymer gasket
- Single or double leaf