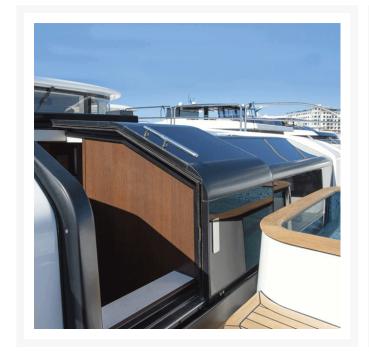

## **Short Description**

Sliding companionway door made from aluminium with or without stainless steel details. These are completely customisable and manufactured to our client's specification. Working closely with an architect or design studio, we are able to produce the door to almost any design, either with manual or automatic (electric) operation.

Standard specification includes:

- Powdercoated aluminium frame and counterframe
- Manual operation
- Stainless steel (316) handles and lock

- 8mm thick glass
- Weathertight
- Silicone polymer gasket
- Single or double leaf