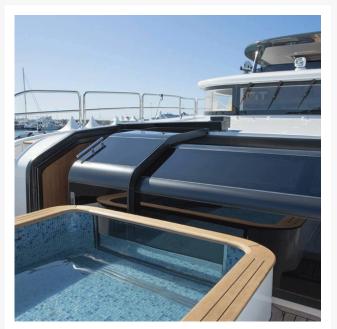

## **Short Description**

Sliding companionway door made from aluminium with or without stainless steel details. These are completely customisable and manufactured to our client's specification. Working closely with an architect or design studio, we are able to produce the door to almost any design, either with manual or automatic (electric) operation.

Standard specification includes:

- Powdercoated aluminium frame and counterframe
- Manual operation
- Stainless steel (316) handles and lock

- 8mm thick glass
- Weathertight
- Silicone polymer gasket
- Single or double leaf