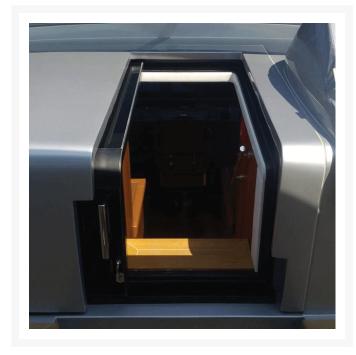

## **Short Description**

Sliding companionway door made from aluminium with or without stainless steel details. These are completely customisable and manufactured to our client's specification. Working closely with an architect or design studio, we are able to produce the door to almost any design, either with manual or automatic (electric) operation.

Standard specification includes:

- Powdercoated aluminium frame and counterframe
- Manual operation
- Stainless steel (316) handles and lock

- 8mm thick glass
- Weathertight
- Silicone polymer gasket
- Single or double leaf

Options such as incorporated sensor to alert when the door is open and other features available on request.