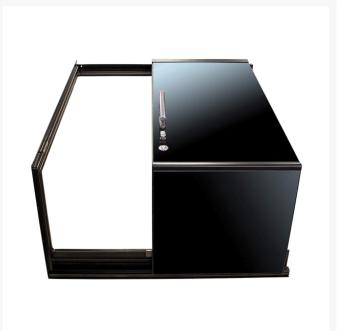

## **Short Description**

Sliding companionway door made from aluminium with or without stainless steel details. These are completely customisable and manufactured to our client's specification. Working closely with an architect or design studio, we are able to produce the door to almost any design, either with manual or automatic (electric) operation.

Standard specification includes:

- Powdercoated aluminium frame and counterframe
- Manual operation
- Stainless steel (316) handles and lock

- 8mm thick glass
- Weathertight
- Silicone polymer gasket
- Single or double leaf