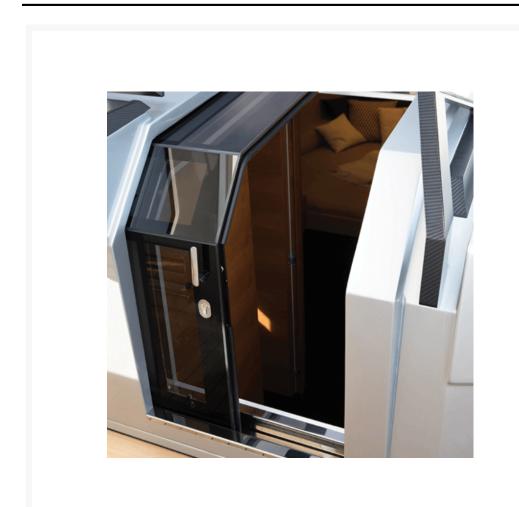

## **Short Description**

Sliding companionway door made from aluminium with or without stainless steel details. These are completely customisable and manufactured to our client's specification. Working closely with an architect or design studio, we are able to produce the door to almost any design, either with manual or automatic (electric) operation.

Standard specification includes:

- Powdercoated aluminium frame and counterframe
- Manual operation
- Stainless steel (316) handles and lock

- 8mm thick glass
- Weathertight
- Silicone polymer gasket
- Single or double leaf