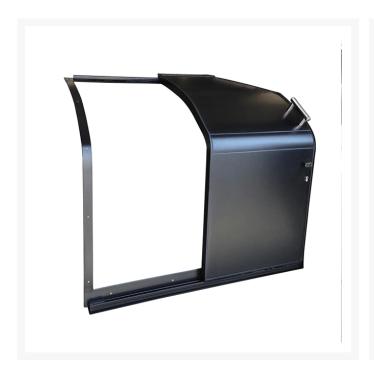

## **Short Description**

Sliding companionway door made from aluminium with or without stainless steel details. These are completely customisable and manufactured to our client's specification. Working closely with an architect or design studio, we are able to produce the door to almost any design, either with manual or automatic (electric) operation.

Standard specification includes:

- Powdercoated aluminium frame and counterframe
- Manual operation
- Stainless steel (316) handles and lock

- 8mm thick glass
- Weathertight
- Silicone polymer gasket
- Single or double leaf