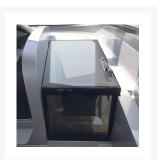

## **Short Description**

Sliding companionway door made from aluminium with or without stainless steel details. These are completely customisable and manufactured to our client's specification. Working closely with an architect or design studio, we are able to produce the door to almost any design, either with manual or automatic (electric) operation.

Standard specification includes:

- Powdercoated aluminium frame and counterframe
- Manual operation
- Stainless steel (316) handles and lock

- 8mm thick glass
- Weathertight
- Silicone polymer gasket
- Single or double leaf