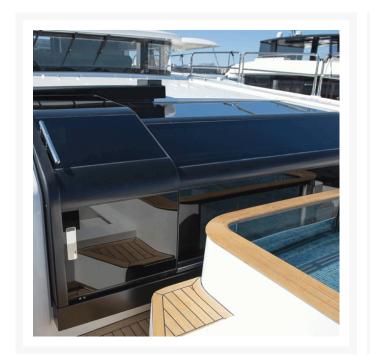

## **Short Description**

Sliding companionway door made from aluminium with or without stainless steel details. These are completely customisable and manufactured to our client's specification. Working closely with an architect or design studio, we are able to produce the door to almost any design, either with manual or automatic (electric) operation.

Standard specification includes:

- Powdercoated aluminium frame and counterframe
- Manual operation
- Stainless steel (316) handles and lock

- 8mm thick glass
- Weathertight
- Silicone polymer gasket
- Single or double leaf