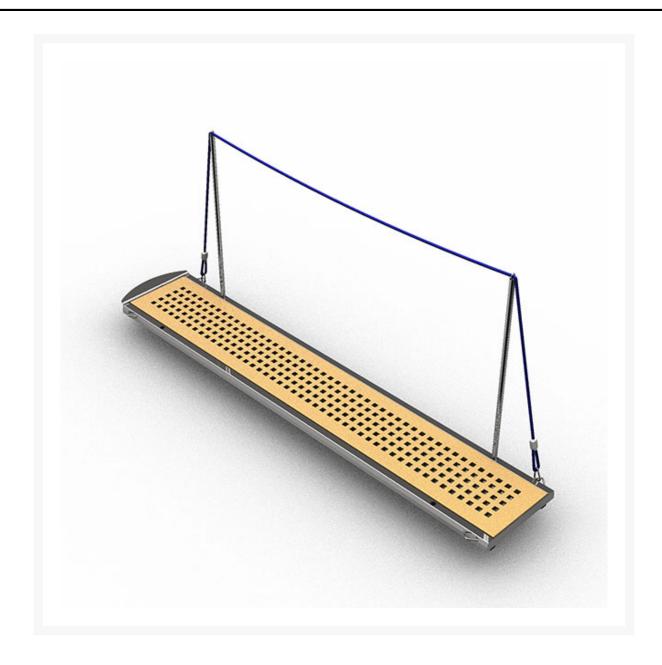

### **Short Description**

This manually folding passerelle is the perfect solution for small craft where a permanent gangway cannot be installed. The product is constructed entirely from 316 grade stainless steel and is finished with an iroko timber walkway.

The product has some excellent features such as a pair of wheels for when resting on the dockside, removable stanchions with a rope handrail which can be installed on either side of the passerelle and a rotating pivot and built-in bush in order to allow the passerelle to move freely together with the craft and avoid any damage with the keyside.