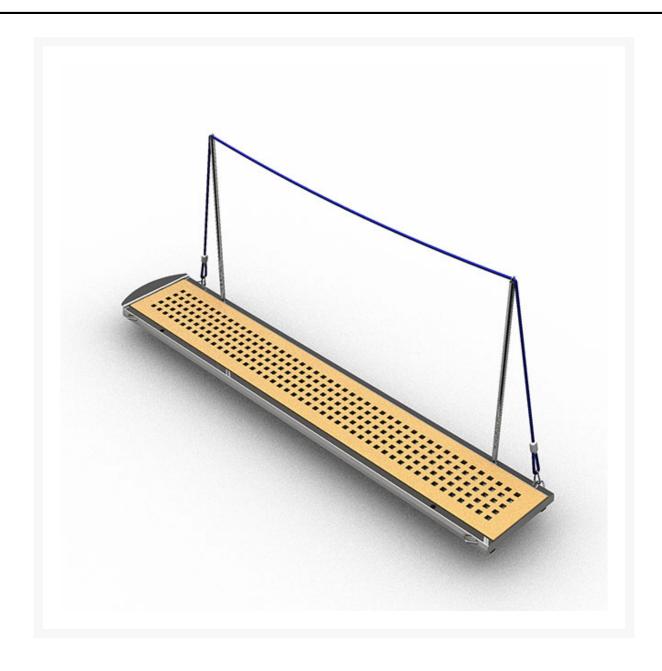

### **Short Description**

This manually folding passerelle is the perfect solution for small craft where a permanent gangway cannot be installed. The product is constructed entirely from 316 grade stainless steel and is finished with an iroko timber walkway.

The product has some excellent features such as a pair of wheels for when resting on the dockside, removable stanchions with a rope handrail which can be installed on either side of the passerelle and a rotating pivot and built-in bush in order to allow the passerelle to move freely together with the craft and avoid any damage with the keyside.