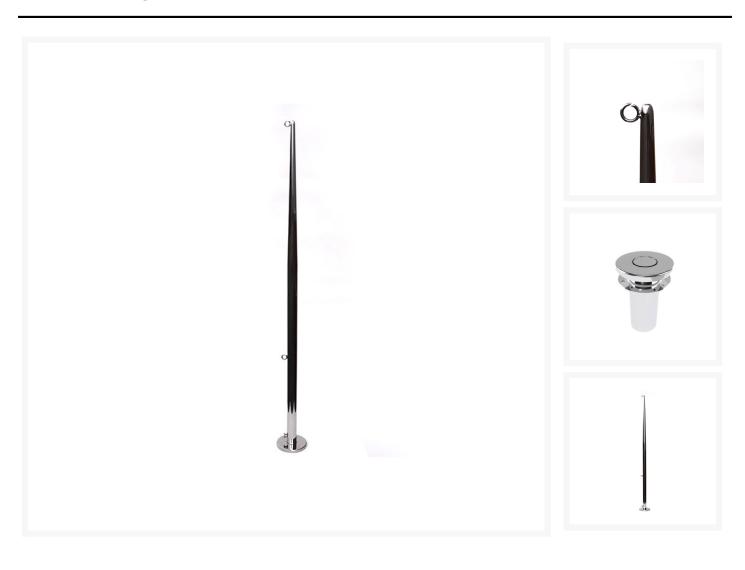

#### **Short Description**

A 316-grade stainless steel removable flagpole. Available in two lengths, 875mm and 985mm, and supplied with our 'Fast Lock' sockets, upright or inclined.

### **Additional Information**

| Base Diameter (mm) | 30.00               |
|--------------------|---------------------|
| Finish             | 316 Stainless Steel |
| Manufacturer       | Nautinox            |
| Weight (kg)        | 0.200000            |

## **Product Options**

| Length (mm): |                 |
|--------------|-----------------|
|              | 875.00          |
| Version:     | Upright Socket  |
|              | Inclined Socket |