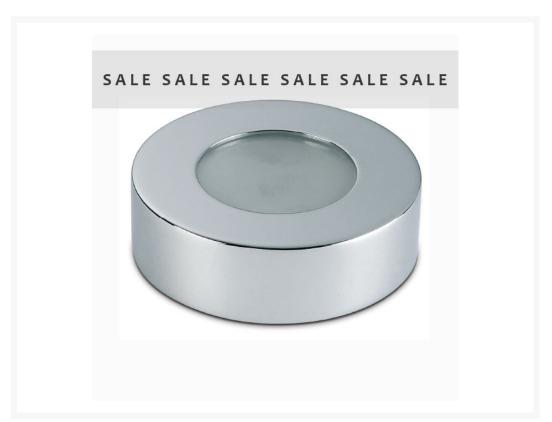

## **Asterion C Surface Mounted Spotlight**

Regular Price £43.10 Special Price £12.00

Excl. Tax: £10.00

## **Short Description**

Marine-grade solid brass ceiling light, chrome plated finish.

Interior use only.

## **Additional Information**

| Weight (kg)        | 0.310000         |
|--------------------|------------------|
| Manufacturer       | Foresti & Suardi |
| Installation       | Surface Mounted  |
| Light Element Type | SMD LED          |
| Lens Angle         | 89°              |
| Wattage            | 2.5W             |
| LED Colour         | White 4000°K     |
| Input Voltage      | 10-30Vdc         |
| IP Rating          | IP20             |
| Dimmer             | No               |
| Bezel Size (mm)    | Ø95.00           |
| Depth (mm)         | 28.00            |
| Finish             | Chrome           |