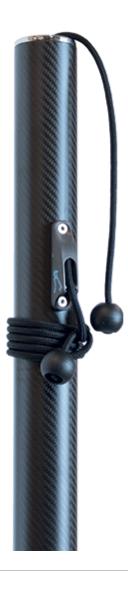

# **Awning Pole**

Ø60mm carbon fibre pole for sun awning systems designed for use on yachts. The carbon fibre pole is finished with a matt lacquer and is available in three different standard heights, 1.80m, 2.00m and 2.10m. Alternative lengths are available on request,

The carbon fibre pole is supplied with a Clamcleat® rope fastening system in order to secure the fabric. This system supports rope from 4-8mm in diameter.

This Ø60mm pole design is suitable for larger awning sizes and offers a strong and stable support. The pole can be used in any number of configurations together with other poles.