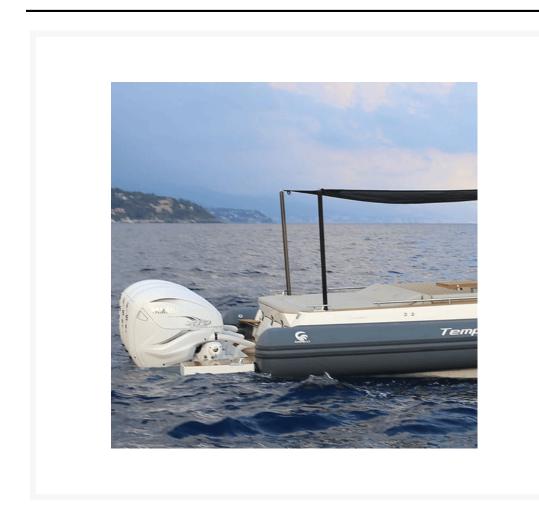

#### **Short Description**

Removable carbon fibre sun awning kit. Kit includes a carbon fibre pole and an S60 stainless steel deck socket.

- Matt black carbon fibre pole sold in 3 standard lengths, custom lengths available on request.
- Fabric is fastened, tension and can be adjusted using the Clamcleat® cleat system
- Self-locking base with patented trigger release action
- Straight S60 base socket with self-rising lid.

# **Awning Pole**

Ø60mm carbon fibre pole for sun awning systems designed for use on yachts. The carbon fibre pole is finished with a matt lacquer and is available in three different standard heights, 1.80m, 2.00m and 2.10m. Alternative lengths are available on request,

The carbon fibre pole is supplied with a Clamcleat® rope fastening system in order to secure the fabric. This system supports rope from 4-8mm in diameter.

This Ø60mm pole design is suitable for larger awning sizes and offers a strong and stable support. The pole can be used in any number of configurations together with other poles.

## **Base Socket**

The innovative patented socket features a self-rising lid design. No need to screw and unscrew a lid, just simply push to pole straight into the socket and release with a spring loaded button installed on the base of the docked accessory. The socket also features a drain, allowing any water that enters to be sent straight to the bilge.