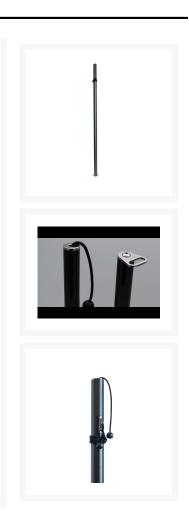

#### **Short Description**

Removable carbon fibre sun awning kit. Kit includes a carbon fibre pole and an S60 stainless steel deck socket.

- Matt black carbon fibre pole sold in 3 standard lengths, custom lengths available on request.
- Fabric is fastened, tension and can be adjusted using the Clamcleat® cleat system
- Self-locking base with patented trigger release action
- Straight S60 base socket with self-rising lid.

# **Awning Pole**

Ø60mm carbon fibre pole for sun awning systems designed for use on yachts. The carbon fibre pole is finished with a matt lacquer and is available in three different standard heights, 1.80m, 2.00m and 2.10m. Alternative lengths are available on request,

The carbon fibre pole is supplied with a Clamcleat® rope fastening system in order to secure the fabric. This system supports rope from 4-8mm in diameter.

This Ø60mm pole design is suitable for larger awning sizes and offers a strong and stable support. The pole can be used in any number of configurations together with other poles.