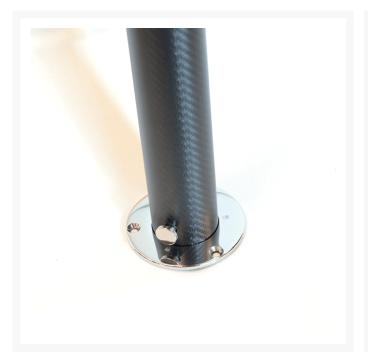

## **Base Socket**

The innovative patented socket features a self-rising lid design. No need to screw and unscrew a lid, just simply push to pole straight into the socket and release with a spring loaded button installed on the base of the docked accessory. The socket also features a drain, allowing any water that enters to be sent straight to the bilge.

The S60 base socket is available with a straight insert and visible fixing combination only.