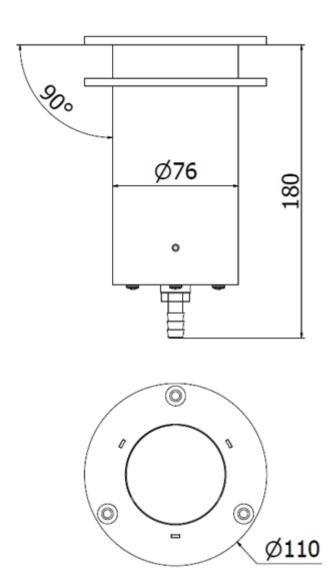

## **Base Socket**

The innovative patented socket features a self-rising lid design. No need to screw and unscrew a lid, just simply push to pole straight into the socket and release with a spring loaded button installed on the base of the docked accessory. The socket also features a drain, allowing any water that enters to be sent straight to the bilge.

The S60 base socket is available with a straight insert and visible fixing combination only.

### **Additional Information**

| Cut-out Size (mm)    | Ø76.00                                   |
|----------------------|------------------------------------------|
| Weight (kg)          | 5.200000                                 |
| Manufacturer         | Nautinox                                 |
| Pole Diameter        | 60.00                                    |
| Finish               | 316 Stainless Steel & Gloss Carbon Fibre |
| Base Depth           | 180.00                                   |
| Base Diameter (mm)   | 110.00                                   |
| Recess Diameter (mm) | 76.00                                    |
|                      |                                          |