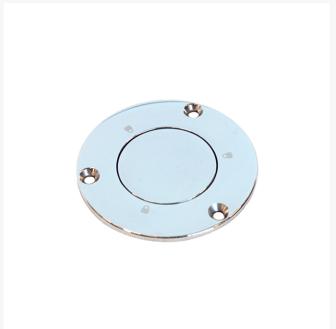

## **Base Socket**

The innovative patented socket features a self-rising lid design. No need to screw and unscrew a lid, just simply push to pole straight into the socket and release with a spring loaded button installed on the base of the docked accessory. The socket also features a drain, allowing any water that enters to be sent straight to the bilge.

The S60 base socket is available with a straight insert and visible fixing combination only.