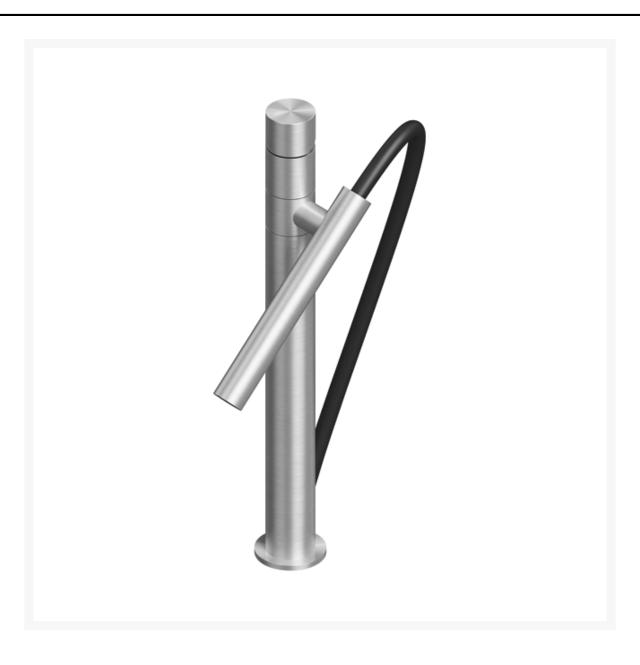

# Alto Stainless Steel Basin Mixer Tap - Smooth Mixer Lever

**£813.28** Excl. Tax: £677.73

### **Short Description**

316-grade (A4) stainless steel mixer tap with detachable spout.

This striking mixer tap is made from the highest grade of stainless steel and features a practical detachable spout. Marine-grade stainless steel is not only highly resistant to corrosion, but it also helps prevent bacteria build-up and therefore offers a more hygenic solution over a brass product. It is also completely lead-free.