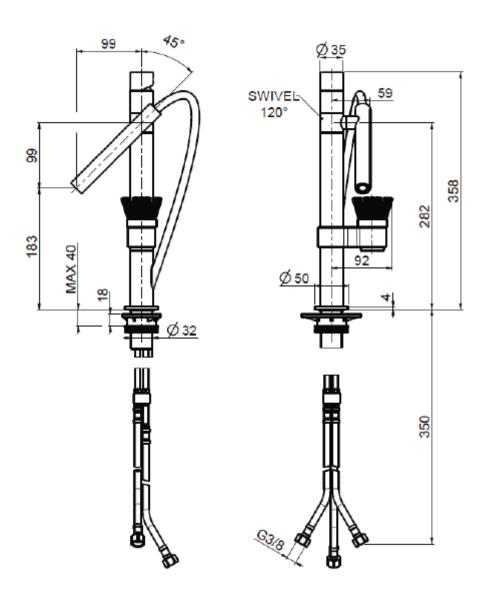

## **Additional Information**

| 32.00               |
|---------------------|
| 177.00              |
| 183.00              |
| 40.00               |
| No                  |
| 50.00               |
| 35.00               |
| 3/8" BSP Female     |
| 1.600000            |
| 316 Stainless Steel |
| Smooth Mixer Lever  |
|                     |