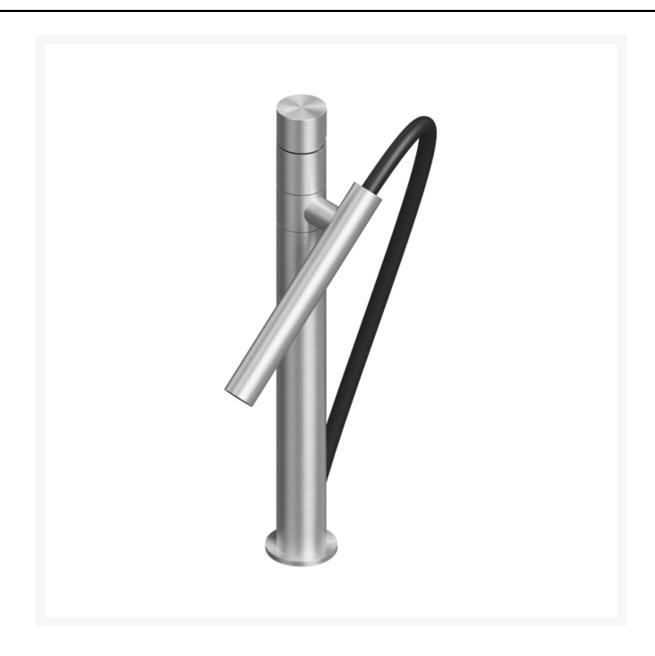

### **Short Description**

316-grade (A4) stainless steel mixer tap with detachable spout.

This striking mixer tap is made from the highest grade of stainless steel and features a practical detachable spout. Marine-grade stainless steel is not only highly resistant to corrosion, but it also helps prevent bacteria build-up and therefore offers a more hygenic solution over a brass product. It is also completely lead-free.