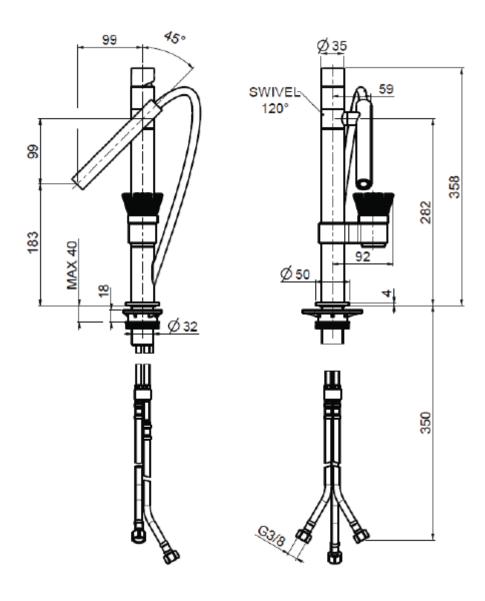

## **Additional Information**

| Cut-out Diameter (mm)           | 32.00               |
|---------------------------------|---------------------|
| Spout Length (mm)               | 177.00              |
| Spout Height (mm)               | 183.00              |
| Max. Counter Top Thickness (mm) | 40.00               |
| Wall Mounted                    | No                  |
| Base Diameter (mm)              | 50.00               |
| Diameter (mm)                   | 35.00               |
| Hose Connection                 | 3/8" BSP Female     |
| Weight (kg)                     | 1.600000            |
| Finish                          | 316 Stainless Steel |
| Version                         | Smooth Mixer Lever  |