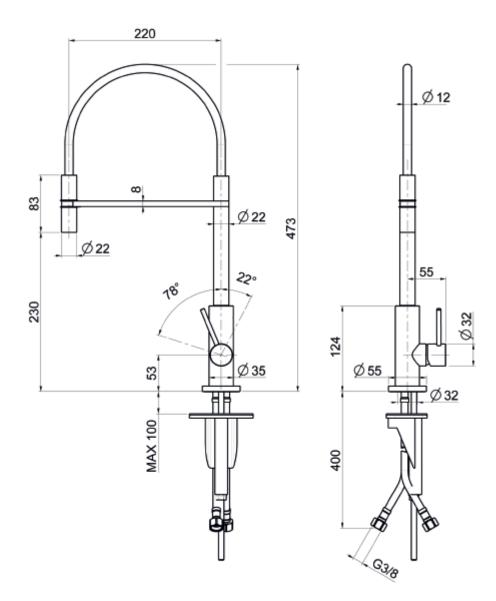

### **Additional Information**

| Cut-out Diameter (mm)           | 32.00               |
|---------------------------------|---------------------|
| Spout Length (mm)               | 220.00              |
| Spout Height (mm)               | 230.00              |
| Max. Counter Top Thickness (mm) | 100.00              |
| Wall Mounted                    | No                  |
| Base Diameter (mm)              | 55.00               |
| Diameter (mm)                   | 35.00               |
| Hose Connection                 | 3/8" BSP Female     |
| Weight (kg)                     | 1.800000            |
| Finish                          | 316 Stainless Steel |