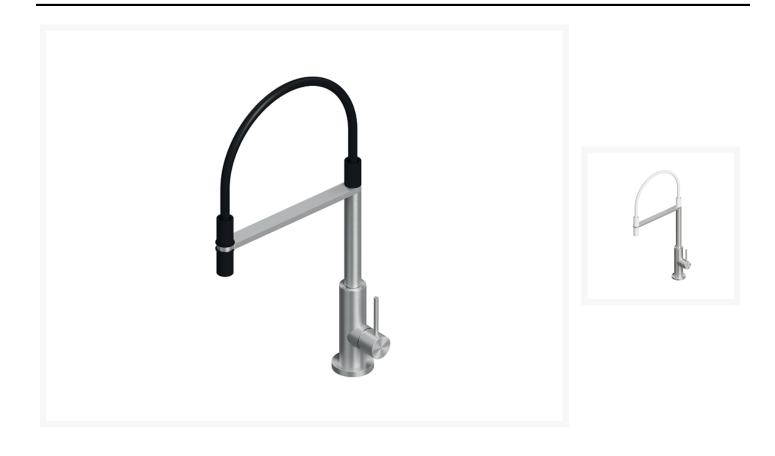

#### **Short Description**

316-grade (A4) stainless steel mixer tap with detachable spout.

This striking mixer tap is made from the highest grade of stainless steel and features a practical detachable spout. Marine-grade stainless steel is not only highly resistant to corrosion, but it also helps prevent bacteria build-up and therefore offers a more hygenic solution over a brass product. It is also completely lead-free.

This particular model is available with a black or white spout. The body of the tap has a brushed finish as standard.

## **Product Options**

Version:

Smooth Mixer Lever

White Spout